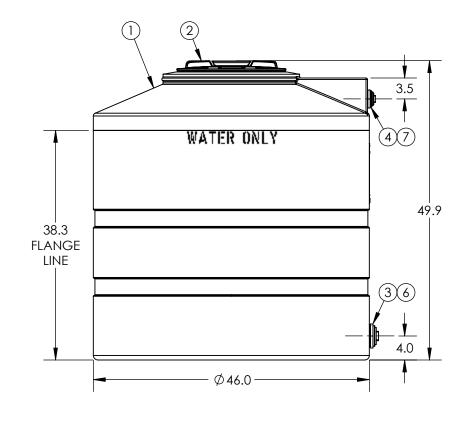

## **BLACK OR DARK OLIVE GREEN**

| CC                             | ALL DIMENSIONS, DESIGNS, AND INFORMATION ON THIS PRINT MUST BE<br>CONSIDERED PROPRIETARY TO SNYDER INDUSTRIES, INC. AND MAY NOT<br>BE USED, COPIED, OR DISTRIBUTED WITHOUT WRITTEN PERMISSION OF AN<br>OFFICER (OR HIS AGENT) OF THE FRM. |                  |            |             | (402) 467-5221<br>www.snydernet.com     | PART NO.<br>8040000W03   | ENG. ID. D006434 |          |
|--------------------------------|-------------------------------------------------------------------------------------------------------------------------------------------------------------------------------------------------------------------------------------------|------------------|------------|-------------|-----------------------------------------|--------------------------|------------------|----------|
| © SNYDER INDUSTRIES INC., 2016 |                                                                                                                                                                                                                                           |                  |            |             | 1                                       |                          |                  | 1 OF 1   |
| STAT                           | status: Released IGG                                                                                                                                                                                                                      |                  |            | IGG         | INDUSTRIES, INC.                        | ASM TK 300VDT X 46 WATER |                  | Α        |
|                                | DO NOT SCALE DRAWN BY                                                                                                                                                                                                                     |                  |            | DRAWN BY    | CTT CHANED                              | TITLE:                   |                  | REVISION |
|                                | TEM<br>NO.                                                                                                                                                                                                                                | QTY. PART NUMBER |            | DESCRIPTION |                                         |                          |                  |          |
|                                | 1                                                                                                                                                                                                                                         | 1                | 8040000W02 |             | ASM TK 300VDT X 46 WATER NH NOMW        |                          |                  |          |
|                                | 2                                                                                                                                                                                                                                         | 1                | 34700087   |             | ASM MANWAY 18IN PE W/4IN VENT W/TIE SII |                          |                  |          |
|                                | 3                                                                                                                                                                                                                                         | 1                | 60405      |             | FTG PP 2IN BH EPDM TXT                  |                          |                  |          |
|                                | 4                                                                                                                                                                                                                                         | 1                | 63931      |             | FTG PP 1-1/2IN ECO-BH EPDM TXT          |                          |                  |          |
|                                | 5                                                                                                                                                                                                                                         | 1                | 99700231   |             | DECAL NSF MARK - WATER TKS              |                          |                  |          |
|                                | 6                                                                                                                                                                                                                                         | 1                | 60021      |             | 2" NPT PLUG                             |                          |                  |          |
|                                | 7                                                                                                                                                                                                                                         | 1                | 64149      |             | 1-1/2" NPT PLUG                         |                          |                  |          |