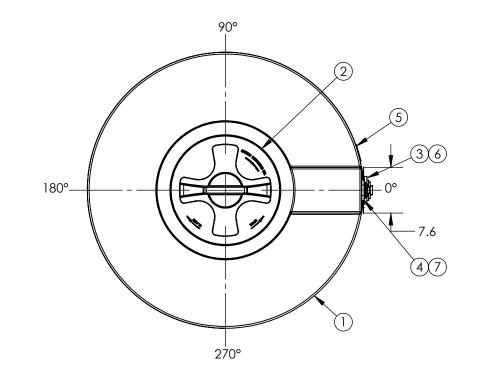

## **BLACK OR DARK OLIVE GREEN**

| CC                             | ALL DIMENSIONS, DESIGNS, AND INFORMATION ON THIS PRINT MUST BE<br>CONSIDERED PROPRIETARY TO SNYDER INDUSTRIES, INC. AND MAY NOT<br>BE USED, COPIED, OR DISTRIBUTED WITHOUT WRITTEN PERMISSION OF AN<br>OFFICER (OR HIS AGENT) OF THE FRM. |                  |            |             | (402) 467-5221<br>www.snydernet.com     | PART NO.<br>8040000W03   | ENG. ID. D006434 |          |
|--------------------------------|-------------------------------------------------------------------------------------------------------------------------------------------------------------------------------------------------------------------------------------------|------------------|------------|-------------|-----------------------------------------|--------------------------|------------------|----------|
| © SNYDER INDUSTRIES INC., 2016 |                                                                                                                                                                                                                                           |                  |            |             | 1                                       |                          |                  | 1 OF 1   |
| STAT                           | status: Released IGG                                                                                                                                                                                                                      |                  |            | IGG         | INDUSTRIES, INC.                        | ASM TK 300VDT X 46 WATER |                  | Α        |
|                                | DO NOT SCALE DRAWN BY                                                                                                                                                                                                                     |                  |            | DRAWN BY    | CTT CHANED                              | TITLE:                   |                  | REVISION |
|                                | TEM<br>NO.                                                                                                                                                                                                                                | QTY. PART NUMBER |            | DESCRIPTION |                                         |                          |                  |          |
|                                | 1                                                                                                                                                                                                                                         | 1                | 8040000W02 |             | ASM TK 300VDT X 46 WATER NH NOMW        |                          |                  |          |
|                                | 2                                                                                                                                                                                                                                         | 1                | 34700087   |             | ASM MANWAY 18IN PE W/4IN VENT W/TIE SII |                          |                  |          |
|                                | 3                                                                                                                                                                                                                                         | 1                | 60405      |             | FTG PP 2IN BH EPDM TXT                  |                          |                  |          |
|                                | 4                                                                                                                                                                                                                                         | 1                | 63931      |             | FTG PP 1-1/2IN ECO-BH EPDM TXT          |                          |                  |          |
|                                | 5                                                                                                                                                                                                                                         | 1                | 99700231   |             | DECAL NSF MARK - WATER TKS              |                          |                  |          |
|                                | 6                                                                                                                                                                                                                                         | 1                | 60021      |             | 2" NPT PLUG                             |                          |                  |          |
|                                | 7                                                                                                                                                                                                                                         | 1                | 64149      |             | 1-1/2" NPT PLUG                         |                          |                  |          |