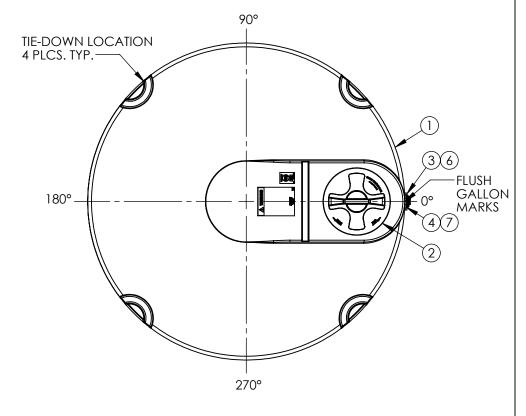

## **BLACK OR DARK OLIVE GREEN**

| STATUS:               | TATUS: Released SB |                  | INDUSTRIES, INC. | <b>ASM TK 1500VDT X 86</b>              | A    |          |
|-----------------------|--------------------|------------------|------------------|-----------------------------------------|------|----------|
| DO NOT SCALE DRAWN BY |                    |                  |                  | CHI CHVNFR                              | TLE: | REVISION |
| ITEM<br>NO.           | QTY.               | QTY. PART NUMBER |                  | DESCRIPTION                             |      |          |
| 1                     | 1                  | 1770300W02       |                  | ASM TK 1500VDT X 86 WATER NH NOMW       |      |          |
| 2                     | 1                  | 34700087         |                  | ASM MANWAY 18IN PE W/4IN VENT W/TIE SII |      |          |
| 3                     | 1                  | 60405            |                  | FTG PP 2IN BH EPDM TXT                  |      |          |
| 4                     | 1                  | 63931            |                  | FTG PP 1-1/2IN ECO-BH EPDM TXT          |      |          |
| 5                     | 1                  | 99700231         |                  | DECAL NSF MARK - WATER TKS              |      |          |
| 6                     | 1                  | 60021            |                  | 2" NPT PLUG                             |      |          |
| 7                     | 1                  | 64149            |                  | 1-1/2" NPT PLUG                         |      |          |

\*ALL EXTERNAL PIPING MUST BE INDEPENDENTLY SUPPORTED. \*ONLY BASE FITTINGS TO BE LEFT INSTALLED AT TIME OF SHIPMENT PER SII PROCEDURE. ALL DIMENSIONS ARE IN INCHES, NOMINAL, & SUBJECT TO CHANGE WITHOUT NOTICE. ALL DIMENSIONS ON ROTATIONAL MOLDED PARTS ARE SUBJECT TO A  $\pm$  3% TOLERANCE. Released © SNYDER INDUSTRIES INC., 2016