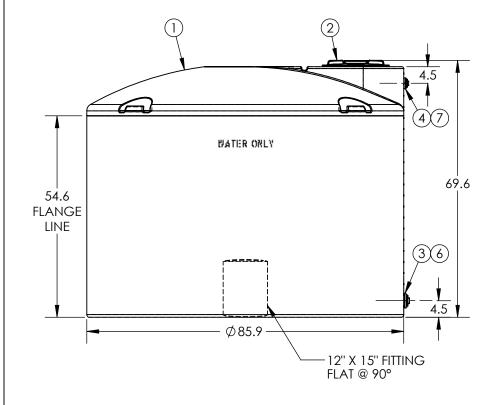

## **BLACK OR DARK OLIVE GREEN**

| STATUS:               | TATUS: Released SB |                  | INDUSTRIES, INC. | <b>ASM TK 1500VDT X 86</b>              | A    |          |
|-----------------------|--------------------|------------------|------------------|-----------------------------------------|------|----------|
| DO NOT SCALE DRAWN BY |                    |                  |                  | CHI CHVNFR                              | TLE: | REVISION |
| ITEM<br>NO.           | QTY.               | QTY. PART NUMBER |                  | DESCRIPTION                             |      |          |
| 1                     | 1                  | 1770300W02       |                  | ASM TK 1500VDT X 86 WATER NH NOMW       |      |          |
| 2                     | 1                  | 34700087         |                  | ASM MANWAY 18IN PE W/4IN VENT W/TIE SII |      |          |
| 3                     | 1                  | 60405            |                  | FTG PP 2IN BH EPDM TXT                  |      |          |
| 4                     | 1                  | 63931            |                  | FTG PP 1-1/2IN ECO-BH EPDM TXT          |      |          |
| 5                     | 1                  | 99700231         |                  | DECAL NSF MARK - WATER TKS              |      |          |
| 6                     | 1                  | 60021            |                  | 2" NPT PLUG                             |      |          |
| 7                     | 1                  | 64149            |                  | 1-1/2" NPT PLUG                         |      |          |

\*ALL EXTERNAL PIPING MUST BE INDEPENDENTLY SUPPORTED. \*ONLY BASE FITTINGS TO BE LEFT INSTALLED AT TIME OF SHIPMENT PER SII PROCEDURE. ALL DIMENSIONS ARE IN INCHES, NOMINAL, & SUBJECT TO CHANGE WITHOUT NOTICE. ALL DIMENSIONS ON ROTATIONAL MOLDED PARTS ARE SUBJECT TO A  $\pm$  3% TOLERANCE. Released © SNYDER INDUSTRIES INC., 2016