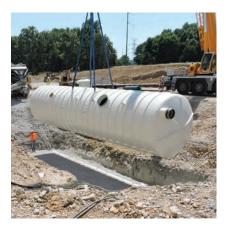

# **FRP TANKS**

FRP (Fiber Reinforced Plastic) water tanks are high quality, maintenance-free storage solutions. These tanks are structurally strong and watertight for years of dependability.

## **Features:**

- Modular construction allows for nearly any configuration/capacity
- Palletized delivery reduces shipping costs
- Constructed in place, ideal for existing facilities