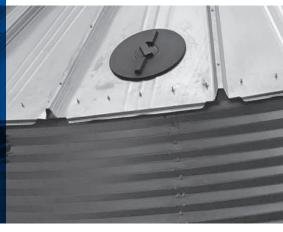

# **CORRUGATED TANKS**

Corrugated steel water storage tanks utilize the latest technology and materials, a bolted steel outer shell with a heavy duty liner. This corrugated system is a long-term, structurally strong, watertight and cost effective solution.

### **Features:**

- 1500-500,000 gallon
- Powder coated aluminum finish available
- On-site factory authorized assembly