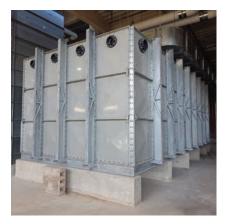

# **FRP TANKS**

FRP (Fiber Reinforced Plastic) water tanks are high quality, maintenance-free storage solutions. These tanks are structurally strong and watertight for years of dependability.

## **Features:**

- Modular construction allows for nearly any configuration/capacity
- Palletized delivery reduces shipping costs
- Constructed in place, ideal for existing facilities