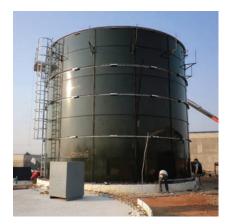

# **GLASS FUSED TO STEEL TANKS**

Glass fused to steel tanks have the strength and flexibility of steel combined with the corrosion resistance of glass and are available in an assortment of colors.

#### **Features:**

- 1500-500,000 gallon
- Superior resistance to corrosion, acid, and alkali
- Above ground installation