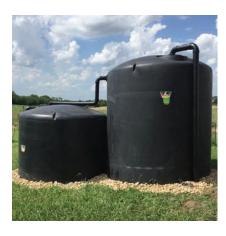

# **PLASTIC TANKS**

Plastic tanks are available in an assortment of colors to blend with the environment, provide additional protection from UV rays and reduce algae growth.

#### **Features:**

- 100-15,500 gallon
- Seamless one piece construction
- Above or below ground installation