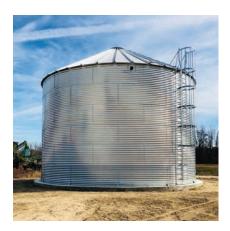

# **GLASS FUSED TO STEEL TANKS**

Glass fused to steel tanks have the strength and flexibility of steel combined with the corrosion resistance of glass and are available in an assortment of colors.

#### **Features:**

- 1500-500,000 gallon
- Superior resistance to corrosion, acid, and alkali
- Above ground installation