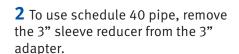

## **FOR USE WITH 4" PIPE:**

1 The 4" adapter is already installed on the outlet of the rain head and accepts thin wall pipe.

**2** To use schedule 40 pipe, remove the 4" sleeve reducer from the 4" adapter. May be helpful to use a flat head screwdriver.