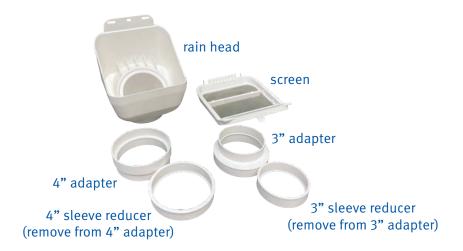

## **GETTING STARTED**

- Leaf Eater Advanced components include: rain head, screen, 3" adapter, 3" sleeve reducer (remove from 3" adapter), 4" adapter, 4" sleeve reducer (remove from 4" adapter)
- For use with round, 3" or 4" schedule 40 pipe or thin wall pipe