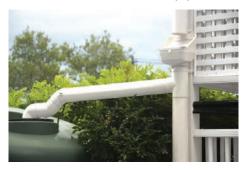

**3** Outlet pivots to accommodate angled installations, if necessary. Mount the rain head and attach to pipe.