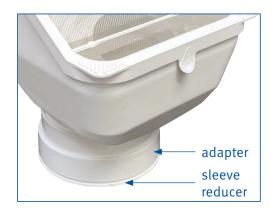

## **FOR USE WITH 4" PIPE:**

1 The 4" adapter is already installed on the outlet of the rain head and accepts thin wall pipe.

**2** To use schedule 40 pipe, remove the 4" sleeve reducer from the 4" adapter. May be helpful to use a flat head screwdriver.

**3** Outlet pivots to accommodate angled installations, if necessary. Mount the rain head and attach to pipe.