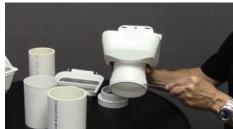

## **FOR USE WITH 3" PIPE:**

1 Remove the 4" adapter that is installed on the outlet of the rain head and install the 3" adapter to accept thin wall pipe.