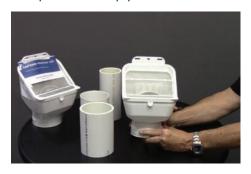

## **FOR USE WITH 3" PIPE:**

1 Remove the 4" adapter that is installed on the outlet of the rain head and install the 3" adapter to accept thin wall pipe.