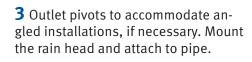

**3** Outlet pivots to accommodate angled installations, if necessary. Mount the rain head and attach to pipe.