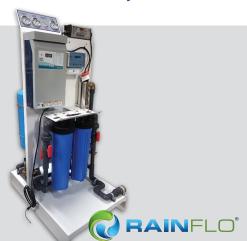

# **RAINFLO UVS-25 Complete System Features**

- Variable flow rate at constant pressure up to 25 GPM at 50 PSI
- Accommodation for a submersible pump or skid mounted end suction pump
- 25 GPM RainFlo UV disinfection system and dual 4.5" x 20" filter housings with filtration to 5 microns
- Water tank level monitor to measure water level in the storage tank and switch to an auxiliary water supply on low level
- Automatic city water bypass valve
- Single 230V/1PH power supply required
- Pre-plumbed and assembled in SCH 80 PVC pipe
- Mounted on a powder coated aluminum skid
- Includes differential pressure gauges and isolation valves
- 9.5 gallon pressure tank
- Dimensions: 62" height x 25" width x 36" depth

# **RAINFLO UVS-25 Configuration**