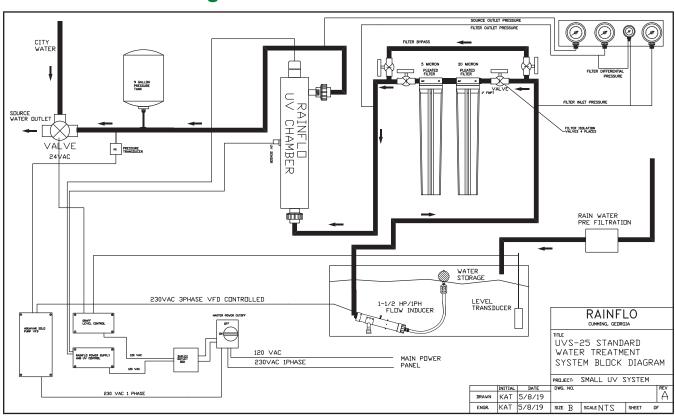

## **RAINFLO UVS-25**

The RainFlo UVS-25 system pumps, disinfects, and monitors water in residential and light commercial reclaimed water system applications. Building on the field tested RainFlo Flow Inducer pump technology, the UVS-25 uses proven Goulds pump and VFD pump controls, RainFlo UV disinfection technology, and Graf system controls to deliver disinfected water at a constant pressure and variable flow rate up to 25 GPM at 40 PSI. The on-board GRAF system controller detects the water level in your tank and automatically switches to an auxiliary water supply at user defined set points. When your tank fills again, the UVS-25 will automatically switch back over to harvested water without the need for human intervention.

# **RAINFLO UVS-25 Complete System Features**

- Variable flow rate at constant pressure up to 25 GPM at 50 PSI
- Accommodation for a submersible pump or skid mounted end suction pump
- 25 GPM RainFlo UV disinfection system and dual 4.5" x 20" filter housings with filtration to 5 microns
- Water tank level monitor to measure water level in the storage tank and switch to an auxiliary water supply on low level
- Automatic city water bypass valve
- Single 230V/1PH power supply required
- Pre-plumbed and assembled in SCH 80 PVC pipe
- Mounted on a powder coated aluminum skid
- Includes differential pressure gauges and isolation valves
- 9.5 gallon pressure tank
- Dimensions: 62" height x 25" width x 36" depth