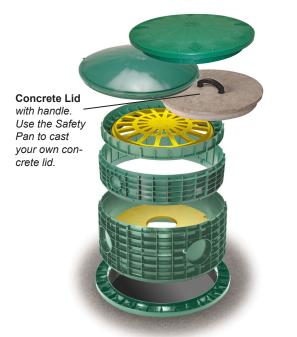

# SAFETY LIDS

### Tuf-Tite Riser System

24"-RISL-FLAT-SL is made with 2 sets of screw holes for proper alignment in 6" tall and 12" tall risers.

Available in 4 diameters.

| Size | Part No.        | Qty / Carton |
|------|-----------------|--------------|
| 12"  | 12-RISL-FLAT-SL | 38           |
| 16"  | 16-RISL-FLAT-SL | 30           |
| 20"  | 20-RISL-FLAT-SL | 20           |
| 24"  | 24-RISL-FLAT-SL | 17           |

12-RISL-FLAT-SL in 16-RISL-FLAT-SL in 12-RIS-GREEN 16-RIS-GREEN

Safety Lids sit on Riser Ledges with matching screw holes

(close-up view)

24x12

24x6