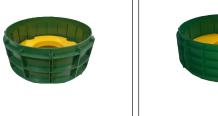

12-RISL-FLAT-SL in 16-RISL-FLAT-SL in 12-RIS-GREEN 16-RIS-GREEN

Safety Lids sit on Riser Ledges with matching screw holes

(close-up view)

24x12

24x6