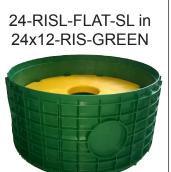

### Tuf-Tite Riser System

24"-RISL-FLAT-SL is made with 2 sets of screw holes for proper alignment in 6" tall and 12" tall risers.

Available in 4 diameters.

| Size | Part No.        | Qty / Carton |
|------|-----------------|--------------|
| 12"  | 12-RISL-FLAT-SL | 38           |
| 16"  | 16-RISL-FLAT-SL | 30           |
| 20"  | 20-RISL-FLAT-SL | 20           |
| 24"  | 24-RISL-FLAT-SL | 17           |

12-RISL-FLAT-SL in 16-RISL-FLAT-SL in 12-RIS-GREEN 16-RIS-GREEN

Safety Lids sit on Riser Ledges with matching screw holes

(close-up view)

24x12

24x6