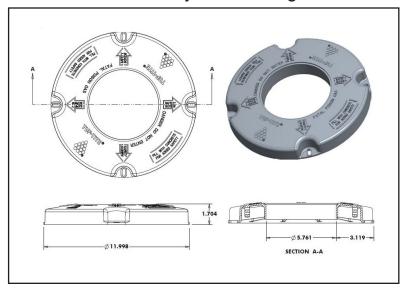

# SAFETY LIDS

### Tuf-Tite Riser System





24"-RISL-FLAT-SL is made with 2 sets of screw holes for proper alignment in 6" tall and 12" tall risers.

Available in 4 diameters.

| Size | Part No.        | Qty / Carton |
|------|-----------------|--------------|
| 12"  | 12-RISL-FLAT-SL | 38           |
| 16"  | 16-RISL-FLAT-SL | 30           |
| 20"  | 20-RISL-FLAT-SL | 20           |
| 24"  | 24-RISL-FLAT-SL | 17           |

12-RISL-FLAT-SL in 16-RISL-FLAT-SL in 12-RIS-GREEN 16-RIS-GREEN







Safety Lids sit on Riser Ledges with matching screw holes

(close-up view)

24x12

24x6









## New Safety Lid Drawings

#### 12" Safety Lid Drawing



16" Safety Lid Drawing



24" Safety Lid Drawing



### 20" Safety Lid Drawing