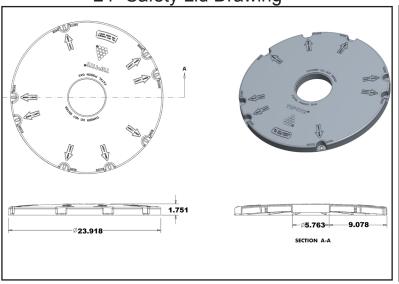

# SAFETY LIDS

### Tuf-Tite Riser System





24"-RISL-FLAT-SL is made with 2 sets of screw holes for proper alignment in 6" tall and 12" tall risers.

Available in 4 diameters.

| Size | Part No.        | Qty / Carton |
|------|-----------------|--------------|
| 12"  | 12-RISL-FLAT-SL | 38           |
| 16"  | 16-RISL-FLAT-SL | 30           |
| 20"  | 20-RISL-FLAT-SL | 20           |
| 24"  | 24-RISL-FLAT-SL | 17           |

12-RISL-FLAT-SL in 16-RISL-FLAT-SL in 12-RIS-GREEN 16-RIS-GREEN







Safety Lids sit on Riser Ledges with matching screw holes

(close-up view)

24x12

24x6









## New Safety Lid Drawings

#### 12" Safety Lid Drawing



16" Safety Lid Drawing



24" Safety Lid Drawing



### 20" Safety Lid Drawing