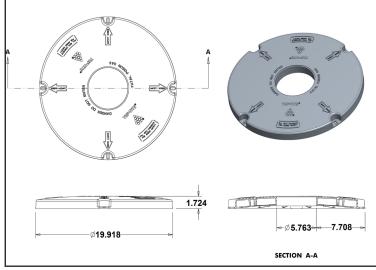

# SAFETY LIDS

### Tuf-Tite Riser System





24"-RISL-FLAT-SL is made with 2 sets of screw holes for proper alignment in 6" tall and 12" tall risers.

Available in 4 diameters.

| Size | Part No.        | Qty / Carton |
|------|-----------------|--------------|
| 12"  | 12-RISL-FLAT-SL | 38           |
| 16"  | 16-RISL-FLAT-SL | 30           |
| 20"  | 20-RISL-FLAT-SL | 20           |
| 24"  | 24-RISL-FLAT-SL | 17           |

12-RISL-FLAT-SL in 16-RISL-FLAT-SL in 12-RIS-GREEN 16-RIS-GREEN







Safety Lids sit on Riser Ledges with matching screw holes

(close-up view)

24x12

24x6









## New Safety Lid Drawings

#### 12" Safety Lid Drawing



16" Safety Lid Drawing



24" Safety Lid Drawing



### 20" Safety Lid Drawing