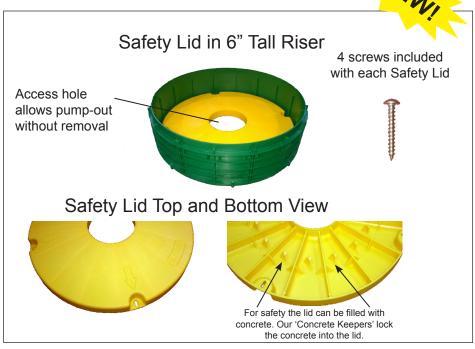

# SAFETY LIDS

### Tuf-Tite Riser System

24"-RISL-FLAT-SL is made with 2 sets of screw holes for proper alignment in 6" tall and 12" tall risers.

Available in 4 diameters.

| Size | Part No.        | Qty / Carton |
|------|-----------------|--------------|
| 12"  | 12-RISL-FLAT-SL | 38           |
| 16"  | 16-RISL-FLAT-SL | 30           |
| 20"  | 20-RISL-FLAT-SL | 20           |
| 24"  | 24-RISL-FLAT-SL | 17           |