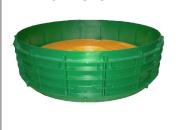

12-RISL-FLAT-SL in 16-RISL-FLAT-SL in 12-RIS-GREEN 16-RIS-GREEN

Safety Lids sit on Riser Ledges with matching screw holes

(close-up view)

24x12

24x6