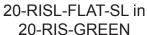

12-RISL-FLAT-SL in 16-RISL-FLAT-SL in 12-RIS-GREEN 16-RIS-GREEN

Safety Lids sit on Riser Ledges with matching screw holes

(close-up view)

24x12

24x6