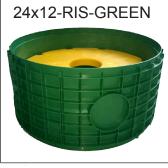

### Tuf-Tite Riser System

24"-RISL-FLAT-SL is made with 2 sets of screw holes for proper alignment in 6" tall and 12" tall risers.

Available in 4 diameters.

| Size | Part No.        | Qty / Carton |
|------|-----------------|--------------|
| 12"  | 12-RISL-FLAT-SL | 38           |
| 16"  | 16-RISL-FLAT-SL | 30           |
| 20"  | 20-RISL-FLAT-SL | 20           |
| 24"  | 24-RISL-FLAT-SL | 17           |

12-RISL-FLAT-SL in 16-RISL-FLAT-SL in 12-RIS-GREEN 16-RIS-GREEN

Safety Lids sit on Riser Ledges with matching screw holes

(close-up view)

24x12

24x6