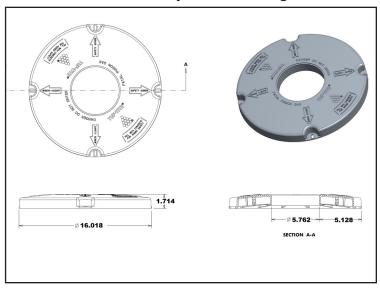

# SAFETY LIDS

### Tuf-Tite Riser System





24"-RISL-FLAT-SL is made with 2 sets of screw holes for proper alignment in 6" tall and 12" tall risers.

Available in 4 diameters.

| Size | Part No.        | Qty / Carton |
|------|-----------------|--------------|
| 12"  | 12-RISL-FLAT-SL | 38           |
| 16"  | 16-RISL-FLAT-SL | 30           |
| 20"  | 20-RISL-FLAT-SL | 20           |
| 24"  | 24-RISL-FLAT-SL | 17           |

12-RISL-FLAT-SL in 16-RISL-FLAT-SL in 12-RIS-GREEN 16-RIS-GREEN







Safety Lids sit on Riser Ledges with matching screw holes

(close-up view)

24x12

24x6









## New Safety Lid Drawings

#### 12" Safety Lid Drawing



16" Safety Lid Drawing



24" Safety Lid Drawing



### 20" Safety Lid Drawing