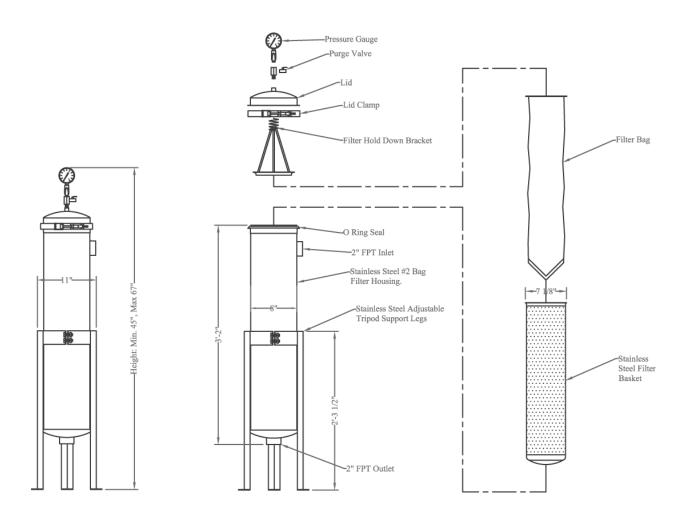

| Specifications:                  |                                            |
|----------------------------------|--------------------------------------------|
| Initial Flow Rate:               | 135 GPM                                    |
| Flow at 0.015 MPa pressure drop: | 110 GPM                                    |
| <b>Working Pressure:</b>         | 100 PSI                                    |
| Nominal Filtration:              | 5, 10, 25 μm                               |
| Inlet/Outlet Size:               | 2" FPT Inlet (Top), 2" FPT Outlet (Bottom) |
| <b>Housing Dimensions:</b>       | 8" Dia. X [45"H (Min.) 67"H (Max.)]        |
| Inner Filtration Support Basket: | 304 SS, 7" Dia. X 28"L                     |

## RainMaster Industrial Water Filter: Dimensions and Components: