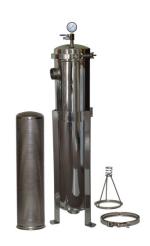

## **Industrial Water Filter Housing**

High performance water filtration systems for commercial and industrial rainwater collection systems.

## **Industrial Water Filter Housing:**

RainMaster Industrial Water Filter Housings are specially designed for large scale rainwater collection systems using the highest quality components and packaged in a complete and easy to install housing at an unbeatable price point. Utilizing easily replaceable, large surface area, high-flow, polypropylene filter bags, the Industrial Water Filter Housing can filter at 5, 10 and 25 microns at flow rates up to 135 gallons per minute.

## **RainMaster Industrial Filter Housing:**

- High Performance Filtration Up To 135 Gallons Per Minute
- Stainless Steel 304 Construction
- EPDM O-rings at Inner Sleeve and Upper Seal
- Hinged V-clamp Closure Design
- Pressure Gauge and Purge Valve Included
- Adjustable Tripod Stand with Bolted Mounts