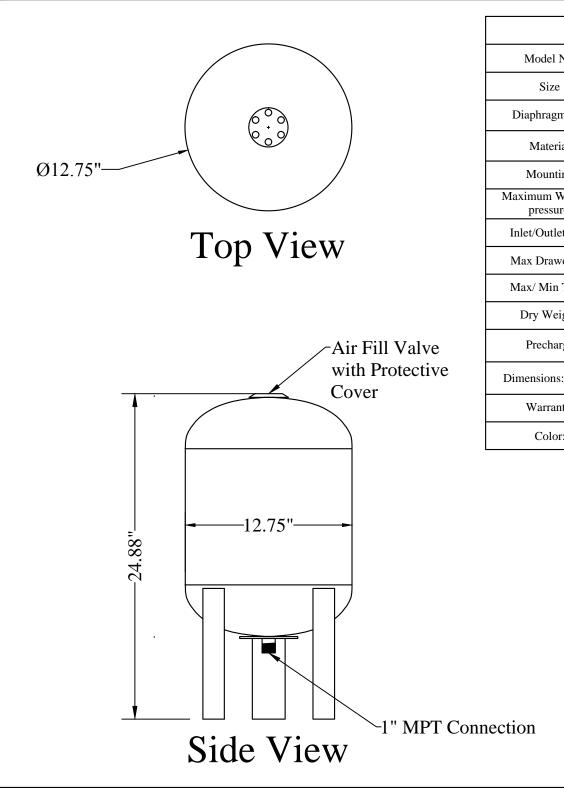

| <b>RainFlo Pressure Tank</b> |                                     |  |  |  |  |
|------------------------------|-------------------------------------|--|--|--|--|
| Model No.                    | RF-9.5V                             |  |  |  |  |
| Size                         | 9.5 Gallon/ 36L                     |  |  |  |  |
| Diaphragm Type               | EPDM                                |  |  |  |  |
| Material                     | Steel                               |  |  |  |  |
| Mounting                     | Vertical                            |  |  |  |  |
| Maximum Working<br>pressure: | 116 psi                             |  |  |  |  |
| Inlet/Outlet size:           | 1" MNPT                             |  |  |  |  |
| Max Drawdown                 | 3.8 Gallons                         |  |  |  |  |
| Max/ Min Temp                | Max 180 / Min 32 Degrees Fahrenheit |  |  |  |  |
| Dry Weight:                  | 15 lbs                              |  |  |  |  |
| Precharge                    | 40 psi                              |  |  |  |  |
| Dimensions: D x H            | 12.75" x 24.875"                    |  |  |  |  |
| Warranty:                    | 1 Year                              |  |  |  |  |
| Color:                       | Blue                                |  |  |  |  |