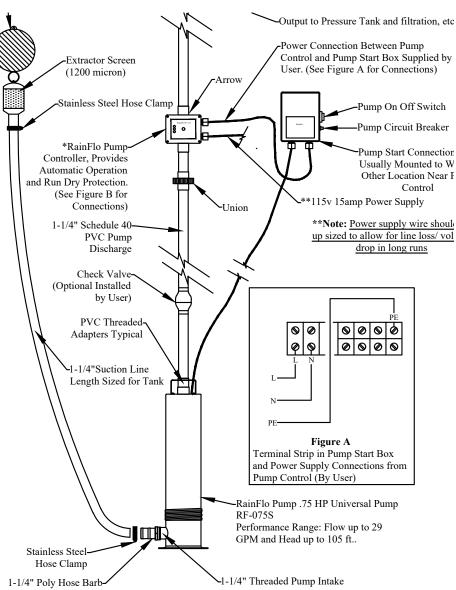

|     | Legend                                                                                                                                                                                  |
|-----|-----------------------------------------------------------------------------------------------------------------------------------------------------------------------------------------|
| 1.  | GRAF Carat S 700 Gallon Underground Tank.                                                                                                                                               |
| 2.  | GRAF Optimax Pro Internal High efficiency, self-cleaning, In Tank filtration system.                                                                                                    |
| 3.  | 4"overflow drain to storm drain or other.<br>Typically 4" PVC Sewer and Drain.                                                                                                          |
| 4.  | $1-\frac{1}{4}$ " Bulkhead Fitting for plumbing thru tank or riser assembly.                                                                                                            |
| 5.  | 115v Power supply.                                                                                                                                                                      |
| 6.  | Overflow siphon.                                                                                                                                                                        |
| 7.  | GRAF 1-1/4" Floating Pump Extractor with 1200<br>Micron Coarse Screen                                                                                                                   |
| 8.  | RainFlo .75 HP 115v Submersible Rainwater Pump<br>High performance submersible rainwater pump with<br>stainless steel base and 1-1/4" threaded inlet for use<br>with a floating filter. |
| 9.  | 4" Pipe Gasket.                                                                                                                                                                         |
| 10. | 4" PVC from Roof Gutters and Downspouts (By Others).                                                                                                                                    |
| 11. | 1 1/4" Schedule 40 PVC Pump output to use.                                                                                                                                              |
| 12. | Calming inlet to prevent the disturbance of the fine sediment layer at bottom of tank.                                                                                                  |
| 13. | Adjustable Riser and Childproof Lid.                                                                                                                                                    |
| 14. | 4" Pipe Coupler.                                                                                                                                                                        |
| 15. | Pump Output Line to Irrigation (By Others).                                                                                                                                             |
| 16. | Dome and Shaft Seal Gaskets.                                                                                                                                                            |

## **GRAF Carat S 700 Gallon Tank Specifications:**

1. Variable burial depth: 30" to 42" (59" Max. with optional dome extension and "Maxi" telescopic

**Pump and Controller Detail** 

- Unique in the world! a global innovation: unique manufacturing process produces the highest stability due to latest techniques.
- Unique fit accuracy of the components thanks to new production process.
- Consistent quality due to TÜV safety testing and production monitoring.
- Vehicle-bearing (with telescopic cast iron manway kit). Groundwater stable up to the middle of the tank due to extremely rigid construction.
- Secure investment with market leading 15-year warranty. Made from high quality Duralene; easy to recycle.
- Can be expanded as required.