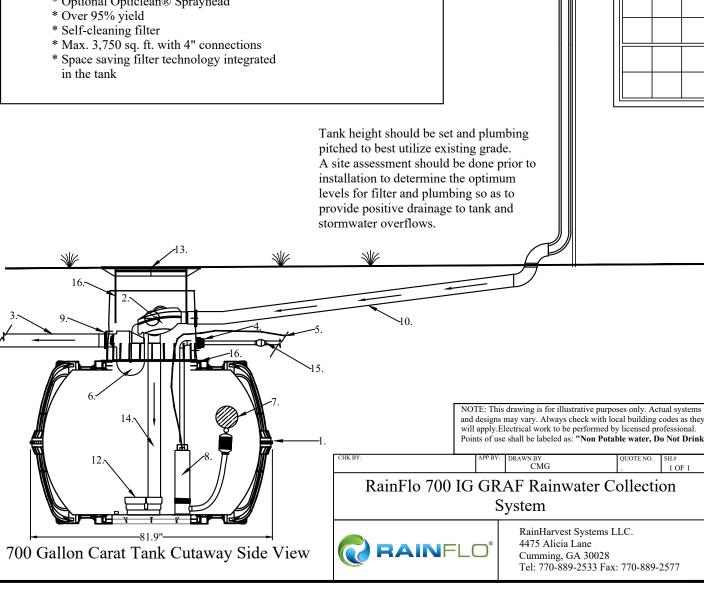

|     | Legend                                                                                                                                                                                  |
|-----|-----------------------------------------------------------------------------------------------------------------------------------------------------------------------------------------|
| 1.  | GRAF Carat S 700 Gallon Underground Tank.                                                                                                                                               |
| 2.  | GRAF Optimax Pro Internal High efficiency, self-cleaning, In Tank filtration system.                                                                                                    |
| 3.  | 4"overflow drain to storm drain or other.<br>Typically 4" PVC Sewer and Drain.                                                                                                          |
| 4.  | $1-\frac{1}{4}$ " Bulkhead Fitting for plumbing thru tank or riser assembly.                                                                                                            |
| 5.  | 115v Power supply.                                                                                                                                                                      |
| 6.  | Overflow siphon.                                                                                                                                                                        |
| 7.  | GRAF 1-1/4" Floating Pump Extractor with 1200<br>Micron Coarse Screen                                                                                                                   |
| 8.  | RainFlo .75 HP 115v Submersible Rainwater Pump<br>High performance submersible rainwater pump with<br>stainless steel base and 1-1/4" threaded inlet for use<br>with a floating filter. |
| 9.  | 4" Pipe Gasket.                                                                                                                                                                         |
| 10. | 4" PVC from Roof Gutters and Downspouts (By Others).                                                                                                                                    |
| 11. | 1 1/4" Schedule 40 PVC Pump output to use.                                                                                                                                              |
| 12. | Calming inlet to prevent the disturbance of the fine sediment layer at bottom of tank.                                                                                                  |
| 13. | Adjustable Riser and Childproof Lid.                                                                                                                                                    |
| 14. | 4" Pipe Coupler.                                                                                                                                                                        |
| 15. | Pump Output Line to Irrigation (By Others).                                                                                                                                             |
| 16. | Dome and Shaft Seal Gaskets.                                                                                                                                                            |

## **GRAF Optimax High efficiency, Self-Cleaning, In Tank Filtration System:**

- \* Filter specially developed for rain water harvesting
- \* Low maintenance; self cleaning
- \* Only 6.5" height offset between inlet and outlet
- \* 0.35mm (.01") mesh filter
- \* Transparent cover for easy maintenance
- \* Optional Opticlean® Sprayhead
- \* Over 95% yield
- \* Self-cleaning filter
- \* Max. 3,750 sq. ft. with 4" connections
- \* Space saving filter technology integrated in the tank