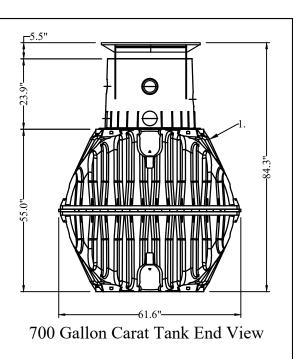

## **GRAF Carat S 700 Gallon Tank Specifications:**

1. Variable burial depth: 30" to 42" (59" Max. with optional dome extension and "Maxi" telescopic

**Pump and Controller Detail** 

- Unique in the world! a global innovation: unique manufacturing process produces the highest stability due to latest techniques.
- Unique fit accuracy of the components thanks to new production process.
- Consistent quality due to TÜV safety testing and production monitoring.
- Vehicle-bearing (with telescopic cast iron manway kit). Groundwater stable up to the middle of the tank due to extremely rigid construction.
- Secure investment with market leading 15-year warranty. Made from high quality Duralene; easy to recycle.
- Can be expanded as required.