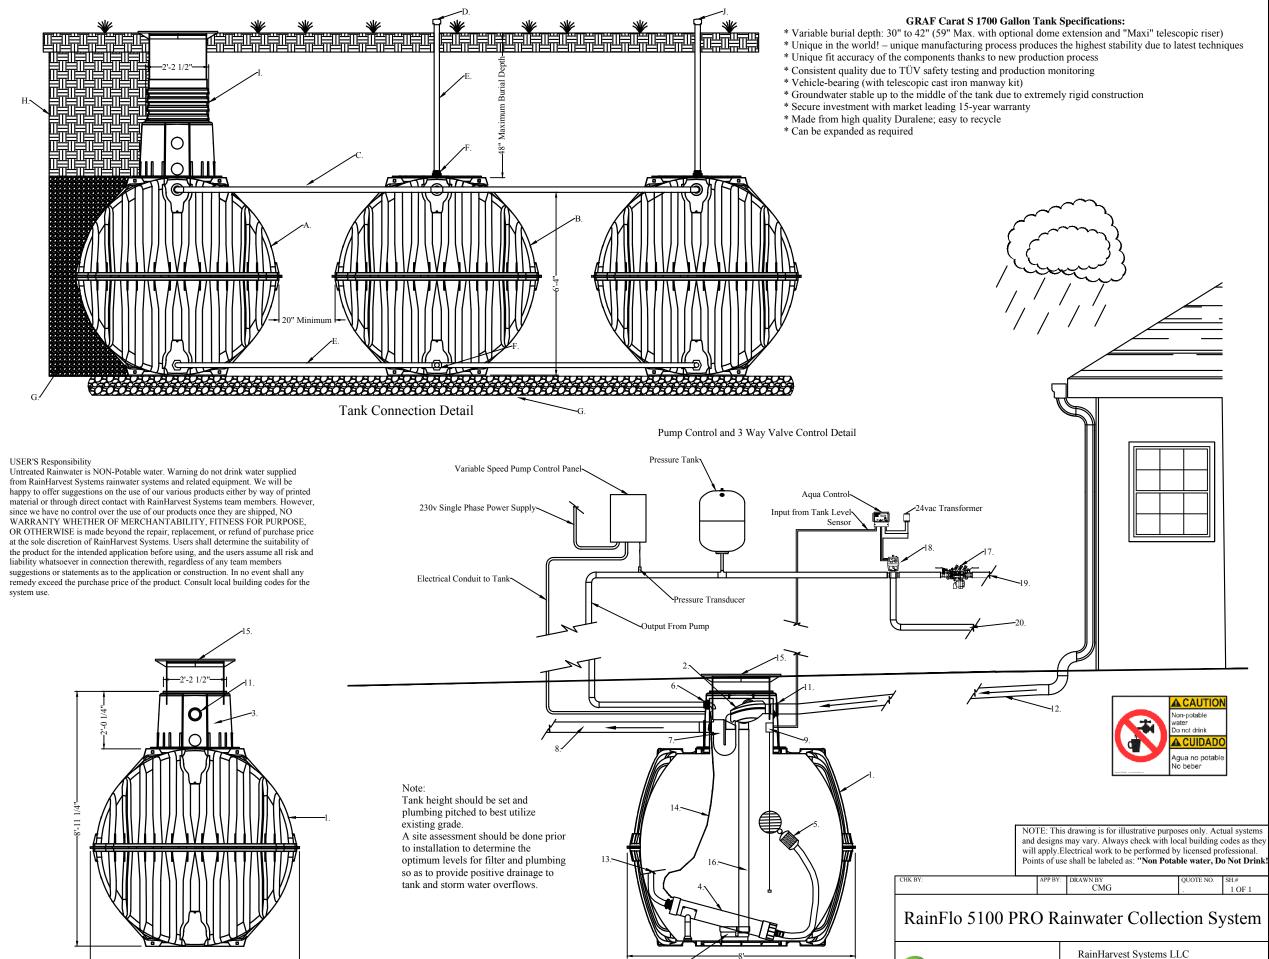

| Legend A |                                                            |
|----------|------------------------------------------------------------|
| A.       | GRAF Carat S 1700 Gallon Underground Tank (1               |
| В.       | GRAF Carat S 1700 Gallon Underground<br>Extension Tank (2) |
| C.       | Optional Upper Tank Connection                             |
| D.       | 2" Screened Tank Vent (2)                                  |
| E.       | 2" Lower Balancing Lines                                   |
| F.       | 2" Banjo Bulkhead Fitting                                  |
| G.       | Gravel Base (#57) and Backfill (#89 or Pea)                |
| H.       | Native Soil Backfill (Above Tank)                          |
| I.       | 12" Riser Extension for Tank Access (Optional)             |

Tank End View

Tank Side View

4475 Alicia Lane, Cumming, GA 30028

Email: Engineering@RainHarvest.com

Phone: 770-889-2533

RAINFLO°