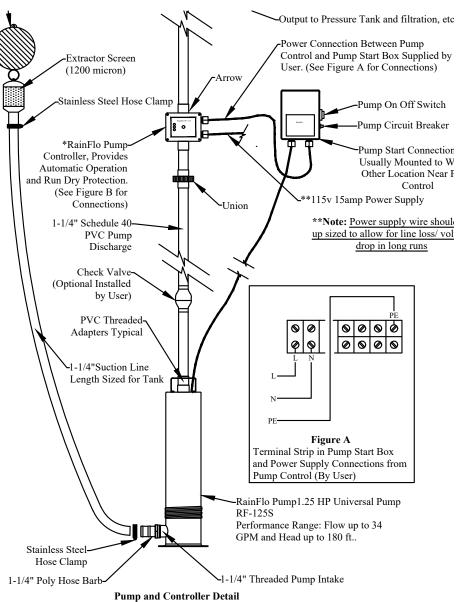

| , y              |     | Legend                                                                                                                                                                                   |  |
|------------------|-----|------------------------------------------------------------------------------------------------------------------------------------------------------------------------------------------|--|
| ion<br>W<br>ar F | 1.  | GRAF Carat S 1000 Gallon Underground Tank.                                                                                                                                               |  |
|                  | 2.  | GRAF Optimax Pro Internal High efficiency, self-cleaning, In Tank filtration system.                                                                                                     |  |
|                  | 3.  | 4"overflow drain to storm drain or other. Typically 4" PVC Sewer and Drain.                                                                                                              |  |
|                  | 4.  | $1-\frac{1}{4}$ " Bulkhead Fitting for plumbing thru tank or riser assembly.                                                                                                             |  |
|                  | 5.  | 115v Power supply.                                                                                                                                                                       |  |
|                  | 6.  | Overflow siphon.                                                                                                                                                                         |  |
|                  | 7.  | GRAF 1-1/4" Floating Pump Extractor with 1200<br>Micron Coarse Screen                                                                                                                    |  |
|                  | 8.  | RainFlo 1.25 HP 115v Submersible Rainwater Pump<br>High performance submersible rainwater pump with<br>stainless steel base and 1-1/4" threaded inlet for use<br>with a floating filter. |  |
|                  | 9.  | 4" Pipe Gasket.                                                                                                                                                                          |  |
|                  | 10. | 4" PVC from Roof Gutters and Downspouts (By Others).                                                                                                                                     |  |
|                  | 11. | 1 1/4" Schedule 40 PVC Pump output to use.                                                                                                                                               |  |
|                  | 12. | Calming inlet to prevent the disturbance of the fine sediment layer at bottom of tank.                                                                                                   |  |
|                  | 13. | Adjustable Riser and Childproof Lid.                                                                                                                                                     |  |
|                  | 14. | 4" Pipe Coupler.                                                                                                                                                                         |  |
|                  | 15. | Pump Output Line to Irrigation (By Others).                                                                                                                                              |  |
|                  | 16. | Dome and Shaft Seal Gaskets.                                                                                                                                                             |  |