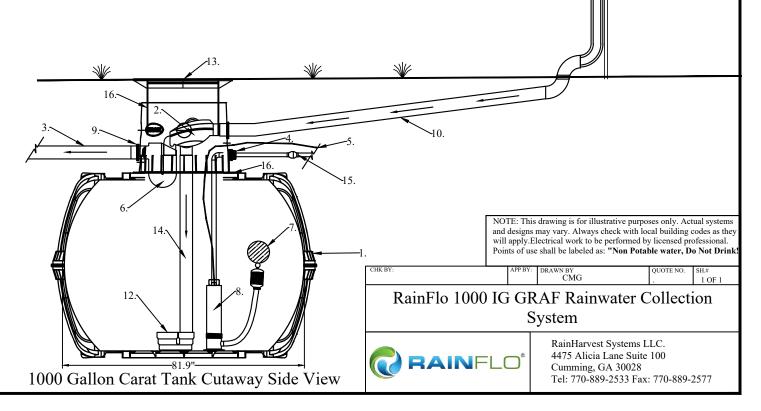

| , y              |     | Legend                                                                                                                                                                                   |  |
|------------------|-----|------------------------------------------------------------------------------------------------------------------------------------------------------------------------------------------|--|
| ion<br>W<br>ar F | 1.  | GRAF Carat S 1000 Gallon Underground Tank.                                                                                                                                               |  |
|                  | 2.  | GRAF Optimax Pro Internal High efficiency, self-cleaning, In Tank filtration system.                                                                                                     |  |
|                  | 3.  | 4"overflow drain to storm drain or other. Typically 4" PVC Sewer and Drain.                                                                                                              |  |
|                  | 4.  | $1-\frac{1}{4}$ " Bulkhead Fitting for plumbing thru tank or riser assembly.                                                                                                             |  |
|                  | 5.  | 115v Power supply.                                                                                                                                                                       |  |
|                  | 6.  | Overflow siphon.                                                                                                                                                                         |  |
|                  | 7.  | GRAF 1-1/4" Floating Pump Extractor with 1200<br>Micron Coarse Screen                                                                                                                    |  |
|                  | 8.  | RainFlo 1.25 HP 115v Submersible Rainwater Pump<br>High performance submersible rainwater pump with<br>stainless steel base and 1-1/4" threaded inlet for use<br>with a floating filter. |  |
|                  | 9.  | 4" Pipe Gasket.                                                                                                                                                                          |  |
|                  | 10. | 4" PVC from Roof Gutters and Downspouts (By Others).                                                                                                                                     |  |
|                  | 11. | 1 1/4" Schedule 40 PVC Pump output to use.                                                                                                                                               |  |
|                  | 12. | Calming inlet to prevent the disturbance of the fine sediment layer at bottom of tank.                                                                                                   |  |
|                  | 13. | Adjustable Riser and Childproof Lid.                                                                                                                                                     |  |
|                  | 14. | 4" Pipe Coupler.                                                                                                                                                                         |  |
|                  | 15. | Pump Output Line to Irrigation (By Others).                                                                                                                                              |  |
|                  | 16. | Dome and Shaft Seal Gaskets.                                                                                                                                                             |  |