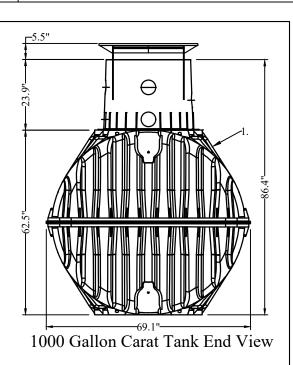

## **GRAF Carat S 1000 Gallon Tank Specifications:**

- 1.Variable burial depth: 30" to 42" (59" Max. with optional dome extension and "Maxi" telescopic riser).
- Unique in the world! a global innovation: unique manufacturing process produces the highest stability due to latest techniques.
- Unique fit accuracy of the components thanks to new production process.
- Consistent quality due to TÜV safety testing and production monitoring.
- Vehicle-bearing (with telescopic cast iron manway kit). Groundwater stable up to the middle of the tank due to extremely rigid construction.
- Secure investment with market leading 15-year warranty. Made from high quality Duralene; easy to recycle.
- Can be expanded as required.