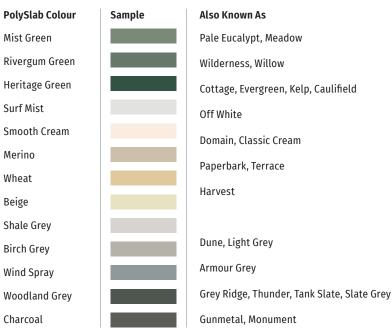

| 13029 | Surf Mist                 |
| 13032 | Wheat                     |
| 13035 | Wind Spray                |
| 13038 | Woodland Grey             |
| 13045 | Shale Grey                |

#### FEATURES

- Matching base included
- Lightweight & stackable design
- Easy to install
- UV stabilised & water resistant
- Multiple footing points to secure cover to base
- Emergency water duct allowing water to escape in case pipe failure

**Application** • Polyslab Pump Covers are well suited for the majority of applications including increasing use with submersible bore pumps (simply cut a hole in the base and house sensitive electrical components under the cover).

**Recommended for** • Protecting pumps from environmental elements and raising pumps off the ground

## Available in 13 colours.





#### RectorSeal Australia Pty Ltd. • PO Box 5266 Brendale, Qld 4500, Australia • 1300 77 2878 • rectorseal.com.au

A CSW Industrials Company. RectorSeal, the logos and other trademarks are property of RectorSeal, LLC, its affiliates or its licensor's and are protected by copyright, trademark and other intellectual property laws, and may not be used without permission. RectorSeal reserves the right to change specifications without prior notice. ©2021 RectorSeal. All rights reserved. R50281AU-1121