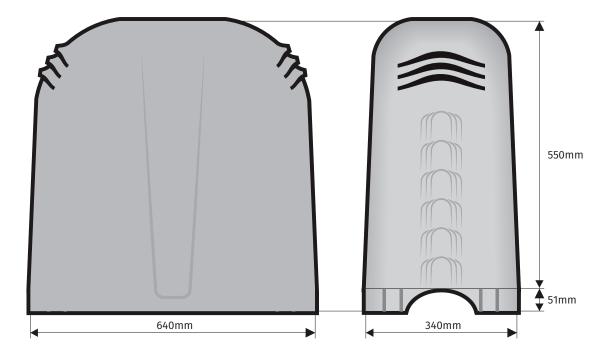

### **Pump Cover**

| Code  | Description               |
|-------|---------------------------|
| PSPC  | 640 x 340 x 550mm - 4.3kg |
| 13002 | Beige                     |
| 13005 | Birch Grey                |
| 13008 | Charcoal                  |
| 13014 | Heritage Green            |
| 13020 | Merino                    |
| 13023 | Mist Green                |
| 13026 | Rivergum Green            |
| 13011 | Smooth Cream              |
| 13029 | Surf Mist                 |
| 13032 | Wheat                     |
| 13035 | Wind Spray                |
| 13038 | Woodland Grey             |
| 13045 | Shale Grey                |