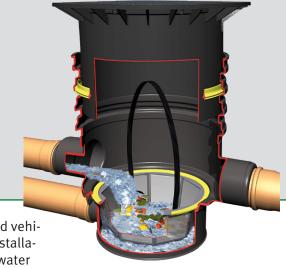

# HIGH EFFICIENCY. MAXIMUM WATER YIELD. WATER FILTRATION.

GRAF industrial basket filters are available in two models, pedestrian and vehicle loading, to meet the demands of commercial rainwater harvesting installations. The filters are designed for maximum water yield in high flow rainwater collection environments. GRAF industrial basket filters provide a highly efficient solution for medium and large commercial rainharvesting installations where 100% water yield is required.

### **Features:**

- 6"and 8" dual size connections
- Variable installation depth from 31"-47"
- Flush installation at ground level
- 10.6" height offset between inlet and outlet
- .01"(0.35mm) mesh sieve
- Lockable childproof cover
- Suitable for percolation and pond systems
- Easy-to-clean stainless steel basket
- Cast iron lid (vehicle loading model only)

Inlet

Cleaned water to the tank or for infiltration

Emergency overflow to sewer