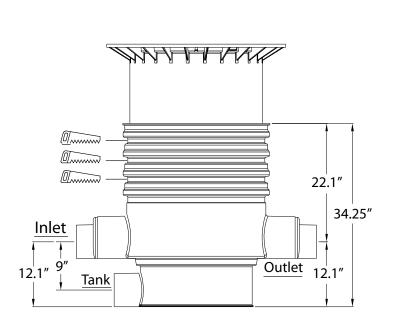

## **DIMENSIONS**

### **Features:**

- 6"and 8" dual size connections
- Variable installation depth from 31"-47"
- Flush installation at ground level
- 10.6" height offset between inlet and outlet
- .01"(0.35mm) mesh sieve
- Lockable childproof cover
- Suitable for percolation and pond systems
- Easy-to-clean stainless steel basket
- Cast iron lid (vehicle loading model only)