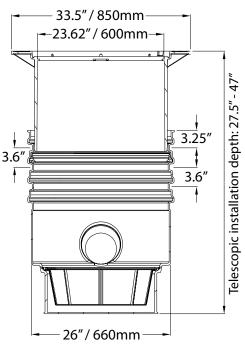

## **DIMENSIONS**

### **Features:**

- 6"and 8" dual size connections
- Variable installation depth from 31"-47"
- Flush installation at ground level
- 10.6" height offset between inlet and outlet
- .01"(0.35mm) mesh sieve
- Lockable childproof cover
- Suitable for percolation and pond systems
- Easy-to-clean stainless steel basket
- Cast iron lid (vehicle loading model only)