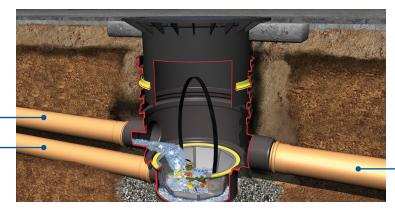

# HIGH EFFICIENCY. MAXIMUM WATER YIELD. WATER FILTRATION.

GRAF industrial basket filters are available in two models, pedestrian and vehicle loading, to meet the demands of commercial rainwater harvesting installations. The filters are designed for maximum water yield in high flow rainwater collection environments. GRAF industrial basket filters provide a highly efficient solution for medium and large commercial rainharvesting installations where 100% water yield is required.

### **Features:**

- 6"and 8" dual size connections
- Variable installation depth from 31"-47"
- Flush installation at ground level
- 10.6" height offset between inlet and outlet
- .01"(0.35mm) mesh sieve
- Lockable childproof cover
- Suitable for percolation and pond systems
- Easy-to-clean stainless steel basket
- Cast iron lid (vehicle loading model only)

Inlet

Cleaned water to the tank or for infiltration

Emergency overflow to sewer