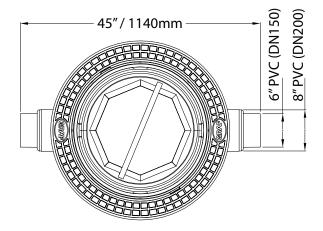

### **Features:**

- 6"and 8" dual size connections
- Variable installation depth from 31"-47"
- Flush installation at ground level
- 10.6" height offset between inlet and outlet
- .01"(0.35mm) mesh sieve
- Lockable childproof cover
- Suitable for percolation and pond systems
- Easy-to-clean stainless steel basket
- Cast iron lid (vehicle loading model only)

## **DIMENSIONS**