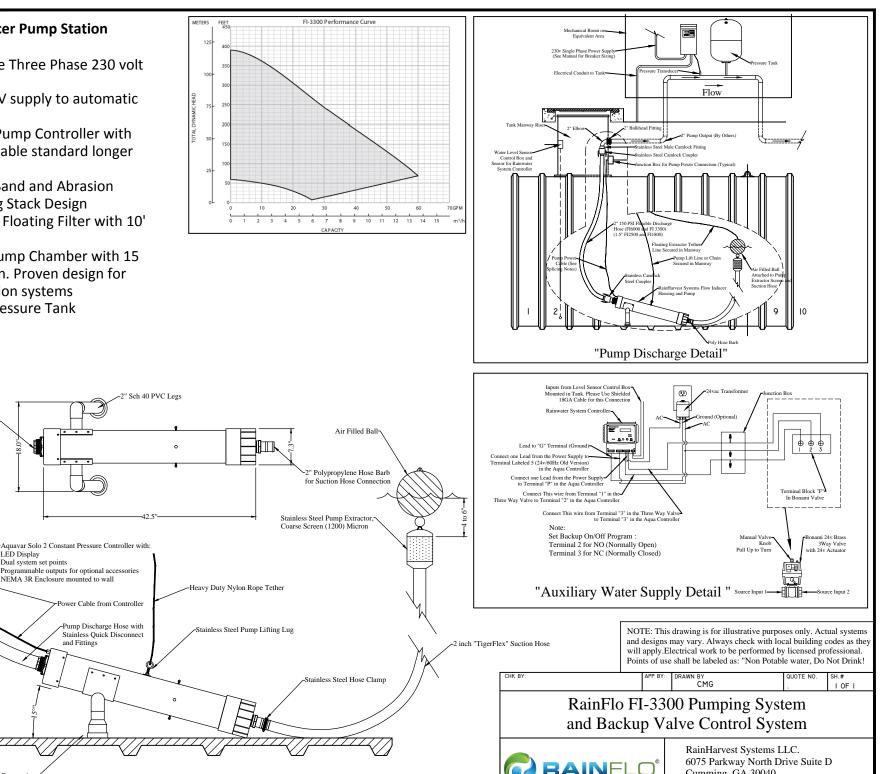

## **RainFlo Flow Inducer Pump Station**

- High Performance Three Phase 230 volt 1. Motor
- 2. Single phase 230V supply to automatic pump controller
- Variable Speed, Pump Controller with 3. Transducer (15' cable standard longer cables Available)
- Water End with Sand and Abrasion 4. **Resistant Floating Stack Design**
- 5. 2" Stainless Steel Floating Filter with 10' hose
- Flow Induction Pump Chamber with 15 6. degree Inclination. Proven design for rainwater collection systems

LED Display Dual system set points

Programmable outputs for optional accessories

and Fittings

Power Cable from Controller Pump Discharge Hose with

Stainless Quick Disconnect

NEMA 3R Enclosure mounted to wall

9 Gallon Inline Pressure Tank 7.

1.5" FPT Pump Discharg

0 0"

60P

230v Single

Phase Power

Tank Bottom

Supply