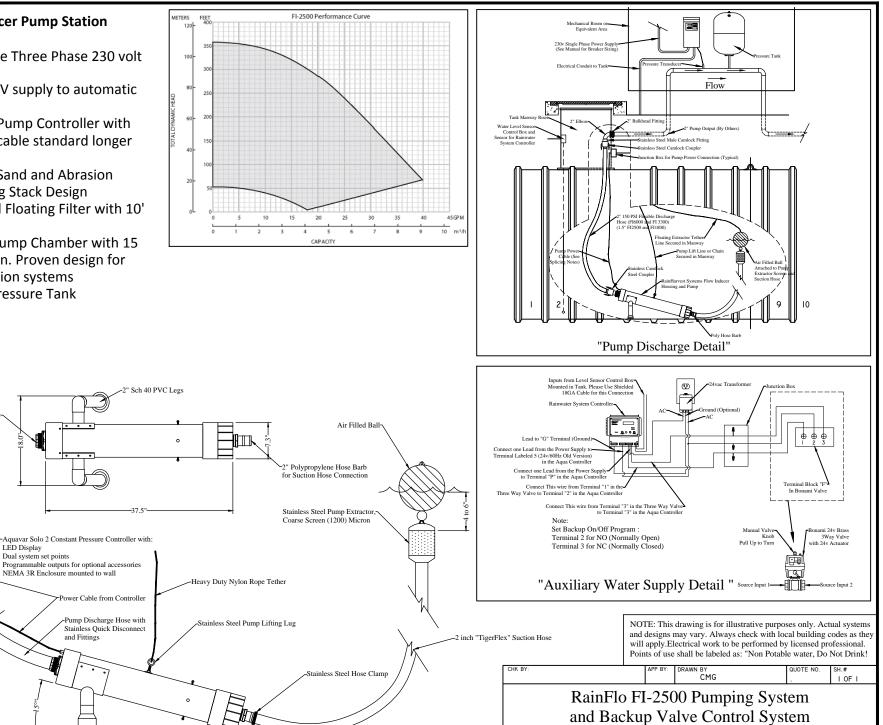

## **RainFlo Flow Inducer Pump Station**

- High Performance Three Phase 230 volt 1. Motor
- Single phase 230V supply to automatic 2. pump controller
- 3. Variable Speed, Pump Controller with Transducer (15' cable standard longer cables Available)
- 4. Water End with Sand and Abrasion **Resistant Floating Stack Design**
- 2" Stainless Steel Floating Filter with 10' 5. hose
- Flow Induction Pump Chamber with 15 6. degree Inclination. Proven design for rainwater collection systems

LED Display Dual system set points

NEMA 3R Enclosure mounted to wall

and Fittings

7. 9 Gallon Inline Pressure Tank

1.5" FPT Pump Discharge

60P

230v Single

Phase Power