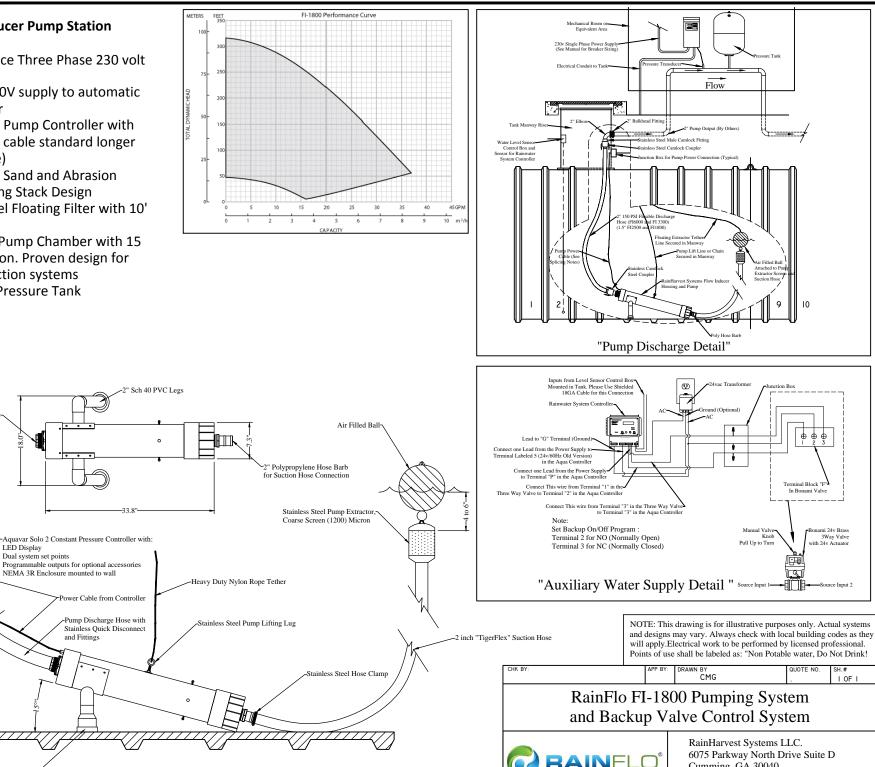

## **RainFlo Flow Inducer Pump Station**

- High Performance Three Phase 230 volt 1. motor
- Single phase 230V supply to automatic 2. pump controller
- 3. Variable Speed, Pump Controller with Transducer (15' cable standard longer cables Available)
- Water End with Sand and Abrasion 4. **Resistant Floating Stack Design**
- 5. 2" Stainless Steel Floating Filter with 10' hose
- Flow Induction Pump Chamber with 15 6. degree Inclination. Proven design for rainwater collection systems

LED Display Dual system set points

7. 9 Gallon Inline Pressure Tank

1.5" FPT Pump Discharge

60P

230v Single

Phase Power

Supply

Cumming, GA 30040