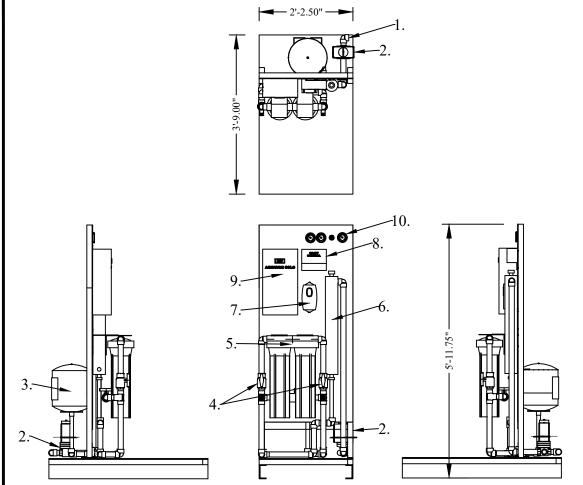

| Legend A |                                                                   |  |
|----------|-------------------------------------------------------------------|--|
| 1.       | Inlet From Pump in Tank                                           |  |
| 2.       | Motorized Three Way Valve                                         |  |
| 3.       | Pressure Tank                                                     |  |
| 4.       | Isolation Valves                                                  |  |
| 5.       | Two Stage Sediment Filtration                                     |  |
| 6.       | RainFlo UV Disinfection unit                                      |  |
| 7.       | UV Controller Unit                                                |  |
| 8.       | Graf Aqua Controller                                              |  |
| 9.       | Aquavar Solo2 Pump Controller                                     |  |
| 10.      | Pressure Gauges: Inlet, Outlet, Pressure tank and<br>Differential |  |