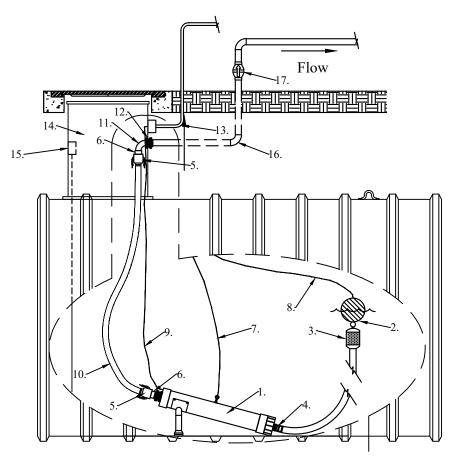

| Legend A |                                                                                                  |
|----------|--------------------------------------------------------------------------------------------------|
| 1.       | RainFlo FI-1800 Flow Inducer Housing and Pump                                                    |
| 2.       | Floating Pump Extractor Screen and 2" Suction Hose                                               |
| 3.       | 2" Floating Pump Extractor with 2" Suction Hose and 1200 Micron Stainless<br>Steel Screen Intake |
| 4.       | Suction Hose Connection                                                                          |
| 5.       | Stainless Steel Cam-lock Coupler Discharge Hose Connection                                       |
| 6.       | Stainless Steel Male Camlock Fitting                                                             |
| 7.       | Pump Lift out Chain Secured in Manway                                                            |
| 8.       | Floating Extractor Tether Line Secured in Manway                                                 |
| 9.       | Pump Power Cable (See Splicing Notes)                                                            |
| 10.      | 1.5" 150 PSI Flexible Discharge Hose                                                             |
| 11.      | 2" MNPT x FNPT Poly Elbow                                                                        |
| 12.      | 2" Bulkhead Fitting Installed in Manway Riser at Appropriate Depth                               |
| 13.      | Junction Box for Pump Power Connection                                                           |
| 14.      | Tank Manway Riser                                                                                |
| 15.      | Water Level Sensor Connection Box and Pressure Sensor (Dee Detail)                               |
| 16.      | Pump Output Line (By Others)                                                                     |
| 17.      | Check Valve (By Others)                                                                          |