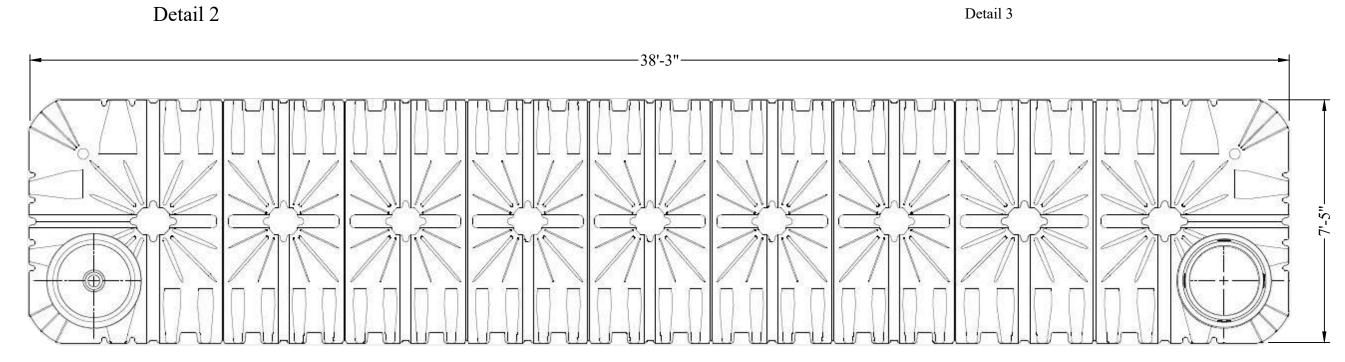

Detail 3

Platin XXL Tank Top View

NOTE: This drawing is for illustrative purposes only. Actual systems and designs may vary. Always check with local building codes as they will apply. Electrical work to be performed by licensed professional. Points of use shall be labeled as: "Non Potable water, Do Not Drink!

ORAWN BY CMG

RainFlo Rainwater Collection System with 6600 Gallon Platin XXL Tank

RainHarvest Systems LLC. 4475 Alicia Lane Suite 100 Cumming, GA 30028 Tel: 770-889-2533 Fax: 770-889-2577