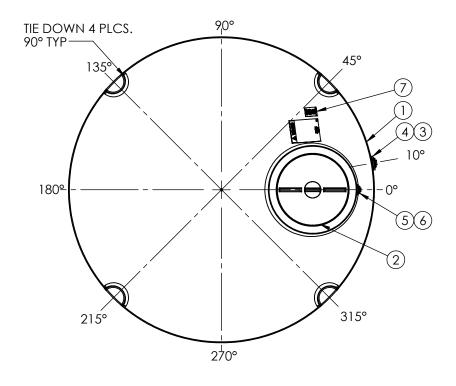

## **BLACK OR DARK OLIVE GREEN** 9.0 (5)(6) 45.5 **FLANGE** LINE 158.7 MATIER ONLY 73.5 **FLANGE** LINE 6.0 Ø 102.0 4(3) 6.5" X 6.5" S.U.M.O. FLAT @ 0° AND 90°

| STATUS: Released |                  |            | SB       | ASM TK 5000VDT X 102 A             |
|------------------|------------------|------------|----------|------------------------------------|
| 1 1 11           |                  |            | DRAWN BY | TITLE: REVISION                    |
| ITEM<br>NO.      | QTY. PART NUMBER |            | ER       | DESCRIPTION                        |
| 1                | 1                | 7420100W02 | 2        | ASM TK 5000VDT X 102 WATER NH NOMW |
| 2                | 1                |            |          | ASM MANWAY PE 24IN VENTED          |
| 3                | 1                | 60021      |          | 2" NPT PLUG                        |
| 4                | 1                | 60405      |          | FTG PP 2IN BH EPDM TXT             |
| 5                | 1                | 63931      |          | FTG PP 1-1/2IN ECO-BH EPDM TXT     |
| 6                | 1                | 64149      |          | 1-1/2" NPT PLUG                    |
| 7                | 1                | 99700231   |          | DECAL NSF MARK - WATER TKS         |
|                  |                  |            |          |                                    |