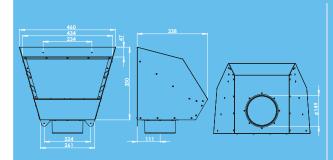

| 150MM SCREENED RAIN HEAD |                                                                                           |       | 225MM SCREENED RAIN HEAD |                                                                                           |       |
|--------------------------|-------------------------------------------------------------------------------------------|-------|--------------------------|-------------------------------------------------------------------------------------------|-------|
| Dimensions               | Width:                                                                                    | 460mm | Dimensions               | Width:                                                                                    | 460mm |
|                          | Height:                                                                                   | 350mm |                          | Height:                                                                                   | 350mm |
|                          | Depth:                                                                                    | 338mm |                          | Depth:                                                                                    | 338mm |
| Body Material            | ZINCALUME <sup>®</sup> /COLORBOND <sup>®</sup> /<br>Stainless Steel Sheet – 0.55mm        |       | Body Material            | ZINCALUME <sup>®</sup> /COLORBOND <sup>®</sup> /<br>Stainless Steel Sheet – 0.55mm        |       |
| Weight                   | 2.6kg                                                                                     |       | Weight                   | 2.7kg                                                                                     |       |
| Colours                  | ZINCALUME <sup>®</sup> /COLORBOND <sup>®</sup><br>range or Stainless Steel<br>(Grade 304) |       | Colours                  | ZINCALUME <sup>®</sup> /COLORBOND <sup>®</sup><br>range or Stainless Steel<br>(Grade 304) |       |
| Mesh Gauge               | 0.955mm aperture<br>316 Stainless Steel                                                   |       | Mesh Gauge               | 0.955mm aperture<br>316 Stainless Steel                                                   |       |

ALL DIMENSIONS IN MM UNLESS OTHERWISE STATED