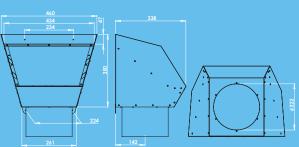

| 150MM SCREENED RAIN HEAD |                                                                                           |       | 225MM SCREENED RAIN HEAD |                                                                                           |       |
|--------------------------|-------------------------------------------------------------------------------------------|-------|--------------------------|-------------------------------------------------------------------------------------------|-------|
| Dimensions               | Width:                                                                                    | 460mm | Dimensions               | Width:                                                                                    | 460mm |
|                          | Height:                                                                                   | 350mm |                          | Height:                                                                                   | 350mm |
|                          | Depth:                                                                                    | 338mm |                          | Depth:                                                                                    | 338mm |
| Body Material            | ZINCALUME <sup>®</sup> /COLORBOND <sup>®</sup> /<br>Stainless Steel Sheet – 0.55mm        |       | Body Material            | ZINCALUME <sup>®</sup> /COLORBOND <sup>®</sup> /<br>Stainless Steel Sheet – 0.55mm        |       |
| Weight                   | 2.6kg                                                                                     |       | Weight                   | 2.7kg                                                                                     |       |
| Colours                  | ZINCALUME <sup>®</sup> /COLORBOND <sup>®</sup><br>range or Stainless Steel<br>(Grade 304) |       | Colours                  | ZINCALUME <sup>®</sup> /COLORBOND <sup>®</sup><br>range or Stainless Steel<br>(Grade 304) |       |
| Mesh Gauge               | 0.955mm aperture<br>316 Stainless Steel                                                   |       | Mesh Gauge               | 0.955mm aperture<br>316 Stainless Steel                                                   |       |

ALL DIMENSIONS IN MM UNLESS OTHERWISE STATED