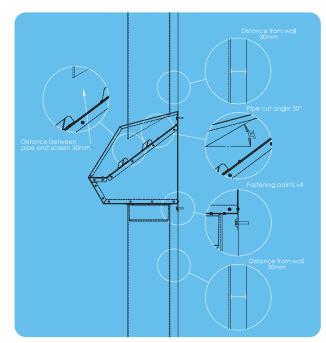

### Installation

#### INSTALLATION INSTRUCTONS

- Select a location for the Rain Head. A Rain Head installed at a height of 2.6 metres will prevent tampering while providing convenient access for maintenance.
- **2.** Cut and bracket the bottom pipe to the wall. Offset the pipe 30mm from the wall.
- **3.** Install the Rain Head into the pipe and mark the side flange fastening holes. Remove the Rain Head and prepare the necessary fastening points. Fasten the Rain Head to the wall ensuring that it is adequately supported by the wall structure.
- **4.** Install pipe above the Rain Head with an offset of 30mm from the wall.
  - Cut the outlet of the pipe at an angle of 30 degrees to match the angle of the screen.
  - Position the angled pipe 50mm above the stainless steel screen.