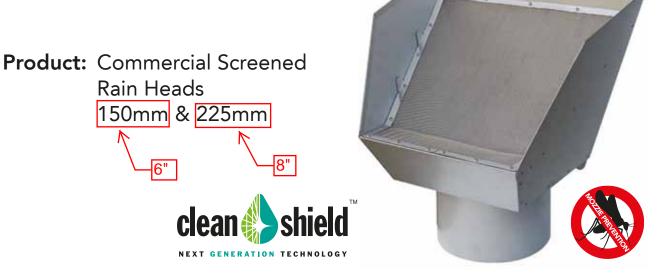

# **Product Specifications**

#### Keeps your Rain Harvesting system free of mosquitoes, vermin and debris.

Rain Heads prevent leaves and debris from blocking downpipes and entering your rainwater tank. Rain Heads are ideal for fitting to each downpipe as they protect the building and improve your tank's water quality.

#### **Features and Benefits**

- Single screen vermin and vector proof (0.955mm stainless steel aperture)
- 150mm Flow Rate 17 litres/sec
- 225mm Flow Rate 17 litres/sec
- Improves tank water quality

- No maintenance required self cleaning Cleanshield<sup>™</sup> technology
- Available in Stainless Steel, ZINCALUME<sup>®</sup> or in any of the 20 standard COLORBOND<sup>®</sup> colours
- Custom made made to order