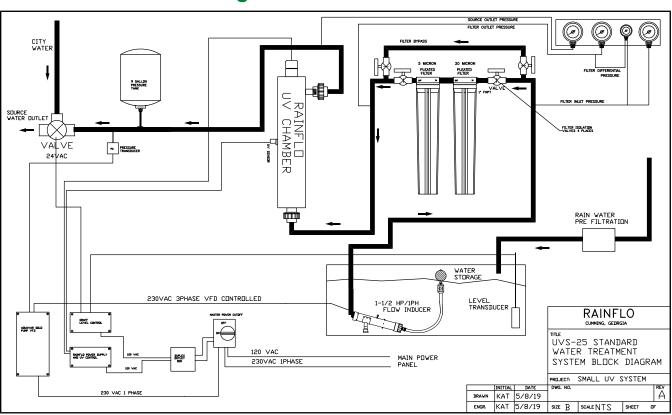

## **RAINFLO UVS-25**

The RainFlo UVS-25 system pumps, disinfects, and monitors water in residential and light commercial reclaimed water system applications. Building on the field tested RainFlo Flow Inducer pump technology, the UVS-25 uses proven Goulds pump and VFD pump controls, RainFlo UV disinfection tech-nology, and Graf system controls to deliver disinfected water at a constant pressure and variable flow rate up to 25 GPM at 40 PSI. The on-board Graf system controller detects the water level in your tank and automatically switches to an auxiliary water supply at user defined set points. When your tank fills again, the UVS-25 will automatically switch back over to harvested water without the need for human intervention.

# **RAINFLO UVS-25 Complete System Features**

- Variable flow rate at constant pressure up to 25 GPM at 50 PSI
- Accommodation for a submersible pump or skid mounted end suction pump
- 25 GPM RainFlo UV disinfection system and dual 4.5" x 20" filter housings with filtration to 5 microns
- Water tank level monitor to measure water level in the storage tank and switch to an auxiliary water supply on low level
- Automatic city water bypass valve
- Single 230V/1PH power supply required
- Pre-plumbed and assembled in SCH 80 PVC pipe
- Mounted on a powder coated aluminum skid
- Includes differential pressure gauges and isolation valves
- 9.5 gallon pressure tank
- Dimensions: 62" height x 25" width x 36" depth