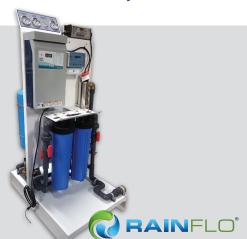

## **RAINFLO UVS-25**

The RainFlo UVS-25 system pumps, disinfects, and monitors water in residential and light commercial reclaimed water system applications. Building on the field tested RainFlo Flow Inducer pump technology, the UVS-25 uses proven Goulds pump and VFD pump controls, RainFlo UV disinfection tech-nology, and Graf system controls to deliver disinfected water at a constant pressure and variable flow rate up to 25 GPM at 40 PSI. The on-board Graf system controller detects the water level in your tank and automatically switches to an auxiliary water supply at user defined set points. When your tank fills again, the UVS-25 will automatically switch back over to harvested water without the need for human intervention.

# **RAINFLO UVS-25 Complete System Features**

- Variable flow rate at constant pressure up to 25 GPM at 50 PSI
- Accommodation for a submersible pump or skid mounted end suction pump
- 25 GPM RainFlo UV disinfection system and dual 4.5" x 20" filter housings with filtration to 5 microns
- Water tank level monitor to measure water level in the storage tank and switch to an auxiliary water supply on low level
- Automatic city water bypass valve
- Single 230V/1PH power supply required
- Pre-plumbed and assembled in SCH 80 PVC pipe
- Mounted on a powder coated aluminum skid
- Includes differential pressure gauges and isolation valves
- 9.5 gallon pressure tank
- Dimensions: 62" height x 25" width x 36" depth