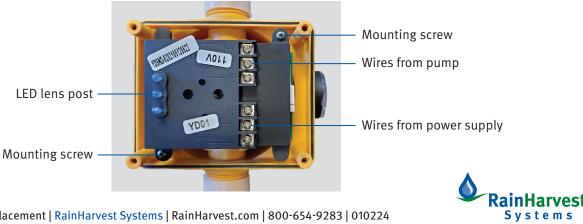

## Electronic Control Board Replacement - RainFlo 115V Automatic Pump Controller

- Disconnect the power supply.
- Remove the front cover.
- Disconnect three wires from power supply and three wires from pump.
- Remove two mounting screws from board. Note the orientation for reassembly.
- Once removed, pull out the three LED lens posts from old board and install new board. You may need to pull gently with small pliers.
- 6. Install new board in controller and reconnect the three power supply and three pump wires.
- Reinstall the front cover.