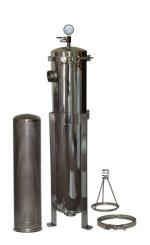

## **Industrial Water Filter Housing**

High performance water filtration systems for commercial and industrial rainwater collection systems.

## **Industrial Water Filter Housing:**

RainFlo Industrial Water Filter Housings are specially designed for large scale rainwater collection systems using the highest quality components and packaged in a complete and easy to install housing at an unbeatable price point. Utilizing easily replaceable, large surface area, high-flow, polypropylene filter bags, the Industrial Water Filter Housing can filter at 5, 10, 25 and 50 microns at flow rates up to 155 gallons per minute.

## **RainFlo Industrial Bag Filter Housing:**

- High Performance Filtration Up To 155 Gallons Per Minute
- Stainless Steel 304 Construction
- EPDM O-rings at Inner Sleeve and Upper Seal
- Hinged V-clamp Closure Design
- Pressure Gauge and Purge Valve Included
- Adjustable Tripod Stand with Bolted Mounts