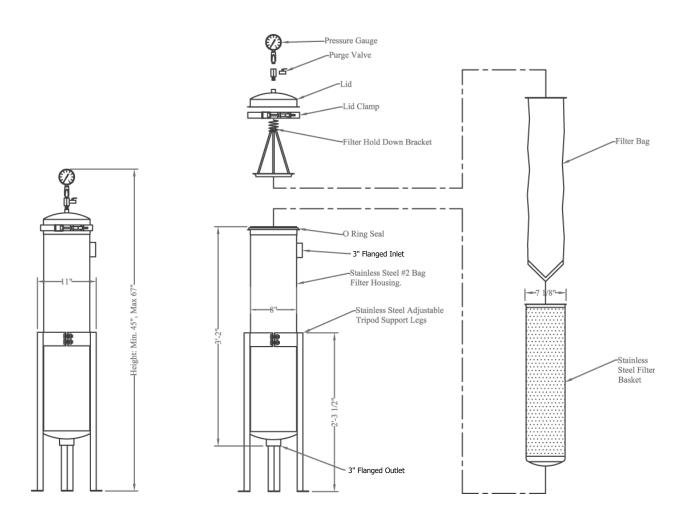

| Specifications:                  |                                                    |
|----------------------------------|----------------------------------------------------|
| Initial Flow Rate:               | 155 GPM                                            |
| Flow at 0.015 MPa pressure drop: | 120 GPM                                            |
| <b>Working Pressure:</b>         | 100 PSI                                            |
| Nominal Filtration:              | 5, 10, 25 μm                                       |
| Inlet/Outlet Size:               | 3" Flanged Inlet (Top), 3" Flanged Outlet (Bottom) |
| Housing Dimensions:              | 8" Diameter x [45"H (Min.) 67"H (Max.)]            |
| Inner Filtration Support Basket: | 304 SS, 7" Dia. x 28"L                             |

## RainFlo Industrial Water Filter: Dimensions and Components: