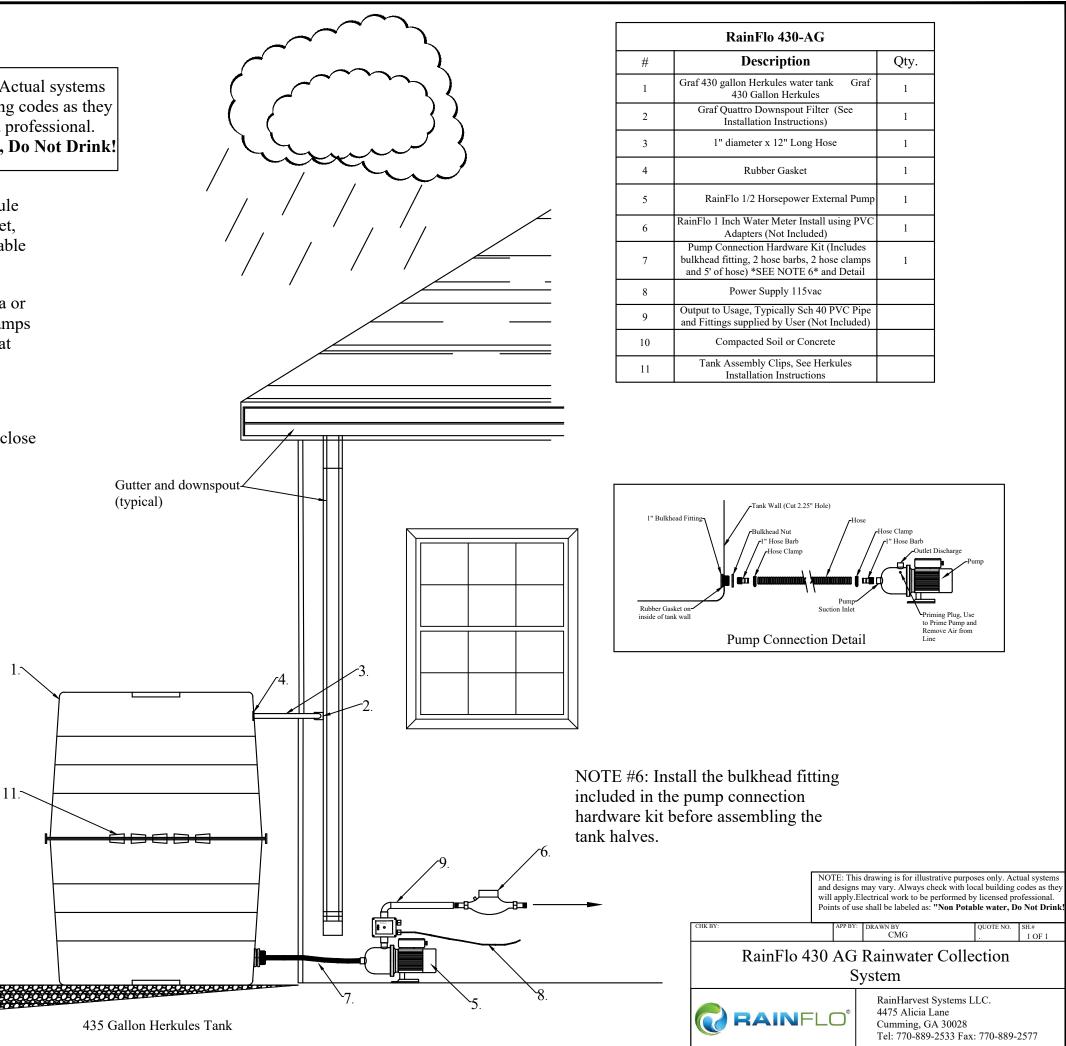

NOTE: This drawing is for illustrative purposes only. Actual systems and designs may vary. Always check with local building codes as they will apply. Electrical work to be performed by licensed professional. Points of use shall be labeled as: "Non Potable water, Do Not Drink!

NOTE #2: Pump plumbing should be run with schedule 40 or better with thread by slip adapters at pump outlet, pump control and bulkhead fittings. A union is advisable for easy removal.

NOTE #3: Pump should be located in a protected area or under a pump cover. Use poly hose barb and hose clamps for connection of suction hose and floating extractor at bulkhead fitting installed in tank side wall.

NOTE #4: Tank must be placed on level surface. Compacted soil, gravel or concrete is best. Locate as close to inlet of gutter system as possible.

10.

NOTE #5: Graf Herkules Tanks can be modified by adding bulkhead fittings and multi-tite gaskets where necessary. Use a hole saw of the correct size for the fitting being installed.

| RainFlo 430-AG |                                                                                                                                    |      |
|----------------|------------------------------------------------------------------------------------------------------------------------------------|------|
| ¥              | Description                                                                                                                        | Qty. |
| 1              | Graf 430 gallon Herkules water tank Graf<br>430 Gallon Herkules                                                                    | 1    |
| 2              | Graf Quattro Downspout Filter (See<br>Installation Instructions)                                                                   | 1    |
| 3              | 1" diameter x 12" Long Hose                                                                                                        | 1    |
| 4              | Rubber Gasket                                                                                                                      | 1    |
| 5              | RainFlo 1/2 Horsepower External Pump                                                                                               | 1    |
| 6              | RainFlo 1 Inch Water Meter Install using PVC<br>Adapters (Not Included)                                                            | 1    |
| 7              | Pump Connection Hardware Kit (Includes<br>bulkhead fitting, 2 hose barbs, 2 hose clamps<br>and 5' of hose) *SEE NOTE 6* and Detail | 1    |
| 8              | Power Supply 115vac                                                                                                                |      |
| )              | Output to Usage, Typically Sch 40 PVC Pipe<br>and Fittings supplied by User (Not Included)                                         |      |
| 0              | Compacted Soil or Concrete                                                                                                         |      |
| 1              | Tank Assembly Clips, See Herkules<br>Installation Instructions                                                                     |      |