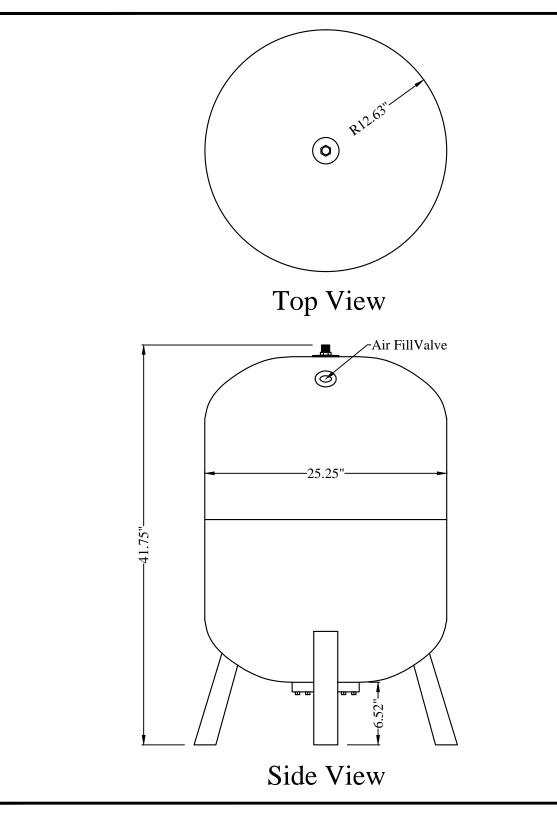

| RainFlo Pressure Tank        |                                     |  |  |
|------------------------------|-------------------------------------|--|--|
| Model No.                    | RF-52.8V                            |  |  |
| Size                         | 52.8 Gallon/ 200L                   |  |  |
| Diaphragm Type               | Butyl                               |  |  |
| Material                     | Steel                               |  |  |
| Mounting                     | Vertical                            |  |  |
| Maximum Working<br>pressure: | 116 psi                             |  |  |
| Aaximum Drawdown             | 21 Gallons                          |  |  |
| Inlet/Outlet size:           | 1" MNPT                             |  |  |
| Max/ Min Temp                | Max 180 / Min 32 Degrees Fahrenheit |  |  |
| Dry Weight:                  | 66 lbs                              |  |  |
| Precharge                    | 35 psi                              |  |  |
| Dimensions: D x H            | 25.25" x 41.75"                     |  |  |
| Warranty:                    | 1 Year                              |  |  |
| Color:                       | Blue                                |  |  |