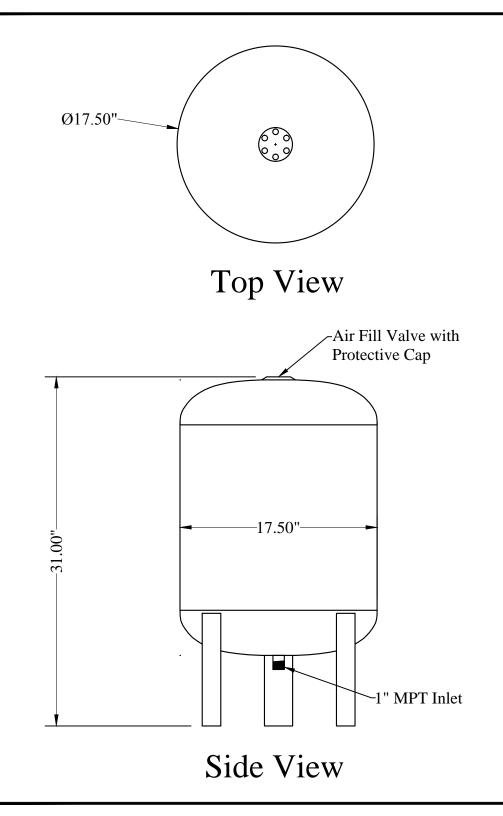

| RainFlo Pressure Tank        |                                     |  |  |  |
|------------------------------|-------------------------------------|--|--|--|
| Model No.                    | RF-26.4V                            |  |  |  |
| Size                         | 26.4 Gallon/ 100L                   |  |  |  |
| Diaphragm Type               | EPDM                                |  |  |  |
| Material                     | Steel                               |  |  |  |
| Mounting                     | Vertical                            |  |  |  |
| Maximum Working<br>pressure: | 116 psi                             |  |  |  |
| Maximum Drawdown             | 11 Gallons                          |  |  |  |
| Inlet/Outlet size:           | 1" MNPT                             |  |  |  |
| Max/ Min Temp                | Max 180 / Min 32 Degrees Fahrenheit |  |  |  |
| Dry Weight:                  | 26 lbs                              |  |  |  |
| Precharge                    | 40 psi                              |  |  |  |
| Dimensions: D x H            | 17.5" x 31"                         |  |  |  |
| Warranty:                    | 1 Year                              |  |  |  |
| Color:                       | Blue                                |  |  |  |