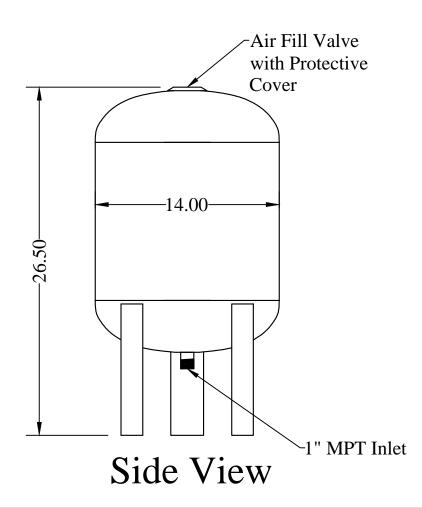

| RainFlo Pressure Tank     |                                     |
|---------------------------|-------------------------------------|
| Model No.                 | RF-13.2V                            |
| Size                      | 13.2 Gallon/ 50L                    |
| Diaphragm Type            | EPDM                                |
| Material                  | Steel                               |
| Mounting                  | Vertical                            |
| Maximum Working pressure: | 116 psi                             |
| Maximum Drawdown          | 5 Gallons                           |
| Inlet/Outlet size:        | 1" MNPT                             |
| Max/ Min Temp             | Max 180 / Min 32 Degrees Fahrenheit |
| Dry Weight:               | 18 lbs                              |
| Precharge                 | 40 psi                              |
| Dimensions: D x H         | 14" x 26.5"                         |
| Warranty:                 | 1 Year                              |
| Color:                    | Blue                                |