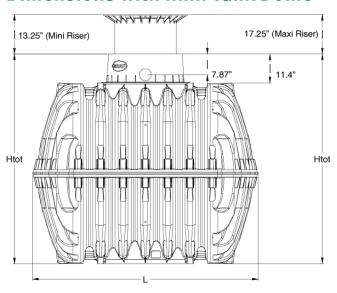

# **Dimensions with Maxi Tank Dome**

# **Dimensions with Mini Tank Dome**

| Tank     | 700 US Gallons | 1000 US Gallons | 1250 US Gallons | 1700 US Gallons | 1700 US Gallons<br>(Expansion Tank) |
|----------|----------------|-----------------|-----------------|-----------------|-------------------------------------|
| Part No. | 372001         | 372002          | 372003          | 372004          | 372014                              |
| Weight   | 265 lb.        | 331 lb.         | 408 lb.         | 485 lb.         | 485 lb.                             |
| L        | 82"            | 90"             | 90"             | 94"             | 94"                                 |
| W        | 62"            | 69"             | 78"             | 86"             | 86"                                 |
| Н        | 55"            | 62.5"           | 71.5"           | 82.5"           | 82.5"                               |
| Htot*    | 79"            | 86.5"           | 95.5"           | 106.5"          | NA                                  |
| Htot**   | 66"            | 73.5"           | 82.5"           | 93.5"           | NA                                  |

<sup>\*</sup>Htot = total height \*\*with Mini Tank Dome.

Deeper burial depths can be achieved using optional extension rings