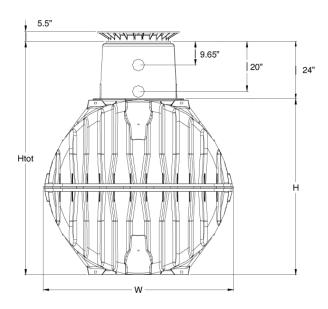

# **Dimensions with Mini Tank Dome**

| Tank     | 700 US Gallons | 1000 US Gallons | 1250 US Gallons | 1700 US Gallons | 1700 US Gallons<br>(Expansion Tank) |
|----------|----------------|-----------------|-----------------|-----------------|-------------------------------------|
| Part No. | 372001         | 372002          | 372003          | 372004          | 372014                              |
| Weight   | 265 lb.        | 331 lb.         | 408 lb.         | 485 lb.         | 485 lb.                             |
| L        | 82"            | 90"             | 90"             | 94"             | 94"                                 |
| W        | 62"            | 69"             | 78"             | 86"             | 86"                                 |
| Н        | 55"            | 62.5"           | 71.5"           | 82.5"           | 82.5"                               |
| Htot*    | 79"            | 86.5"           | 95.5"           | 106.5"          | NA                                  |
| Htot**   | 66"            | 73.5"           | 82.5"           | 93.5"           | NA                                  |

<sup>\*</sup>Htot = total height \*\*with Mini Tank Dome.

Deeper burial depths can be achieved using optional extension rings