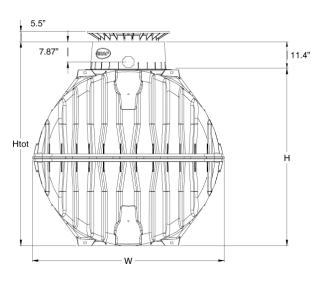

# **Dimensions with Mini Tank Dome**

| Tank     | 700 US Gallons | 1000 US Gallons | 1250 US Gallons | 1700 US Gallons | 1700 US Gallons<br>(Expansion Tank) |
|----------|----------------|-----------------|-----------------|-----------------|-------------------------------------|
| Part No. | 372001         | 372002          | 372003          | 372004          | 372014                              |
| Weight   | 265 lb.        | 331 lb.         | 408 lb.         | 485 lb.         | 485 lb.                             |
| L        | 82"            | 90"             | 90"             | 94"             | 94"                                 |
| W        | 62"            | 69"             | 78"             | 86"             | 86"                                 |
| Н        | 55"            | 62.5"           | 71.5"           | 82.5"           | 82.5"                               |
| Htot*    | 79"            | 86.5"           | 95.5"           | 106.5"          | NA                                  |
| Htot**   | 66"            | 73.5"           | 82.5"           | 93.5"           | NA                                  |

<sup>\*</sup>Htot = total height \*\*with Mini Tank Dome.

Deeper burial depths can be achieved using optional extension rings