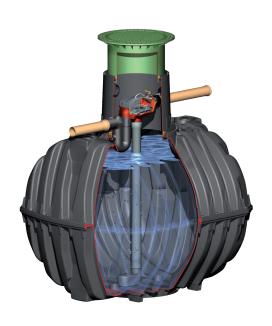

## **Internal Filter Package Option**

Specifically designed for rainwater harvesting, the GRAF Optimax Pro® internal self-cleaning filter uses patented filter technology to filter debris from roof areas up to 3750 sq. ft.

#### **Benefits:**

- Significantly simplified installation
- Only one manway lid in the yard
- Provides over 95% water yield
- Self-cleaning
- Very low maintenance