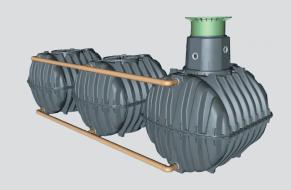

### **CARAT-S Underground Tank**

The lineup consists of four modular tank units ranging from 700 gallons to 1700 gallons which are expandable up to thousands of gallons. The precision, modular, and ultra-high strength design of the Carat-S makes it the choice of professionals worldwide. The GRAF Carat tank is guaranteed not to collapse when empty when installed per the manufacturer's specifications.