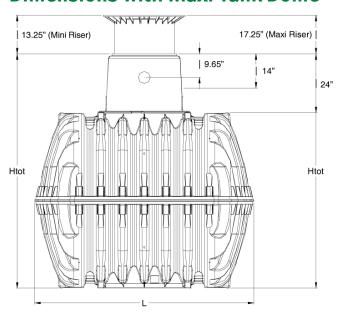

# **Dimensions with Maxi Tank Dome**

# **Dimensions with Mini Tank Dome**

| Tank     | 700 US Gallons | 1000 US Gallons | 1250 US Gallons | 1700 US Gallons | 1700 US Gallons<br>(Expansion Tank) |
|----------|----------------|-----------------|-----------------|-----------------|-------------------------------------|
| Part No. | 372001         | 372002          | 372003          | 372004          | 372014                              |
| Weight   | 265 lb.        | 331 lb.         | 408 lb.         | 485 lb.         | 485 lb.                             |
| L        | 82"            | 90"             | 90"             | 94"             | 94"                                 |
| W        | 62"            | 69"             | 78"             | 86"             | 86"                                 |
| Н        | 55"            | 62.5"           | 71.5"           | 82.5"           | 82.5"                               |
| Htot*    | 79"            | 86.5"           | 95.5"           | 106.5"          | NA                                  |
| Htot**   | 66"            | 73.5"           | 82.5"           | 93.5"           | NA                                  |

<sup>\*</sup>Htot = total height \*\*with Mini Tank Dome.

Deeper burial depths can be achieved using optional extension rings